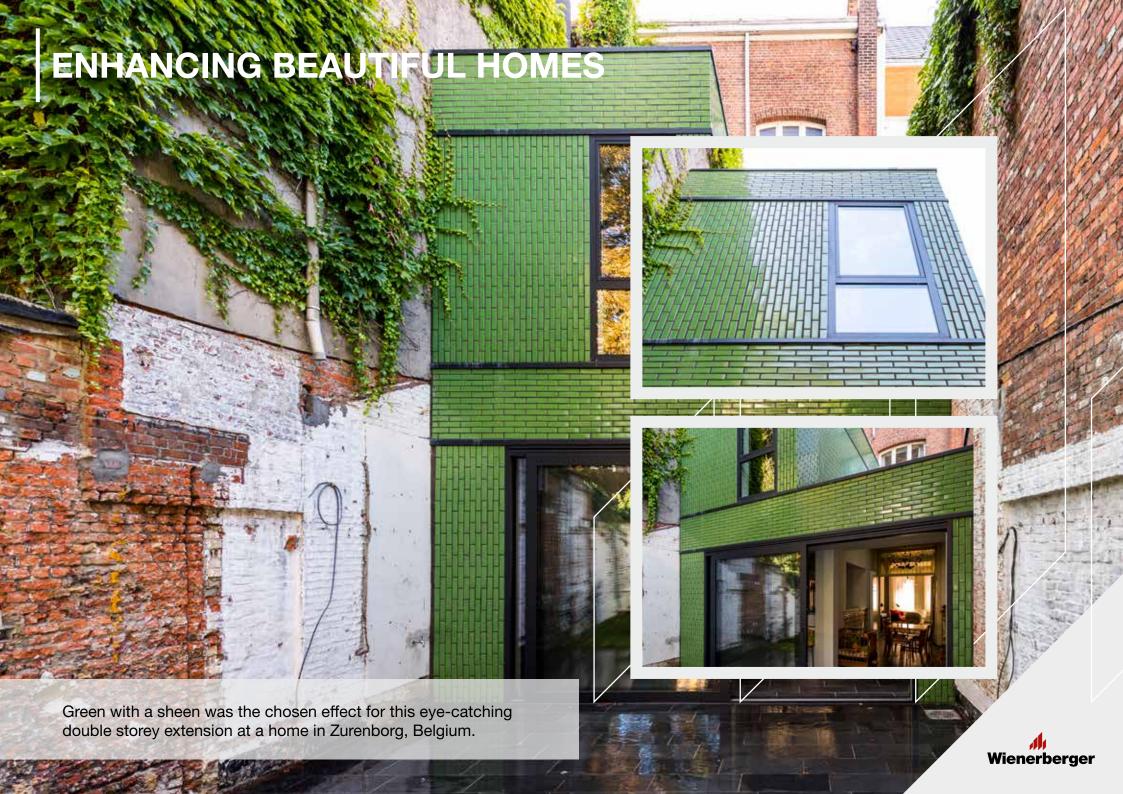

ctrum of 12 opaque shades, including brights and neutrals.

The Pearl collection offers a palette of colours from bold and vibrant to subtle and understated.

Available in 9 captivating shades, these high specification facing bricks of unrivalled quality feature a slightly translucent and high shine glaze for a soft and radiant effect. The Pearl collection offers a palette of colours from bold and vibrant to subtle and understated.





LISBON YELLOW

BERLIN BLACK

AMSTERDAM GREEN

DUBLIN LIGHT GREEN







# **CRYSTAL** RANGE london white Wienerberger









# **CRYSTAL** RANGE stockholm brown Wienerberger







# **CRYSTAL** RANGE lisbon yellow Wienerberger









# **PEARL** RANGE sri lanka dark grey Wienerberger



# **PEARL** RANGE oceania dark blue Wienerberger