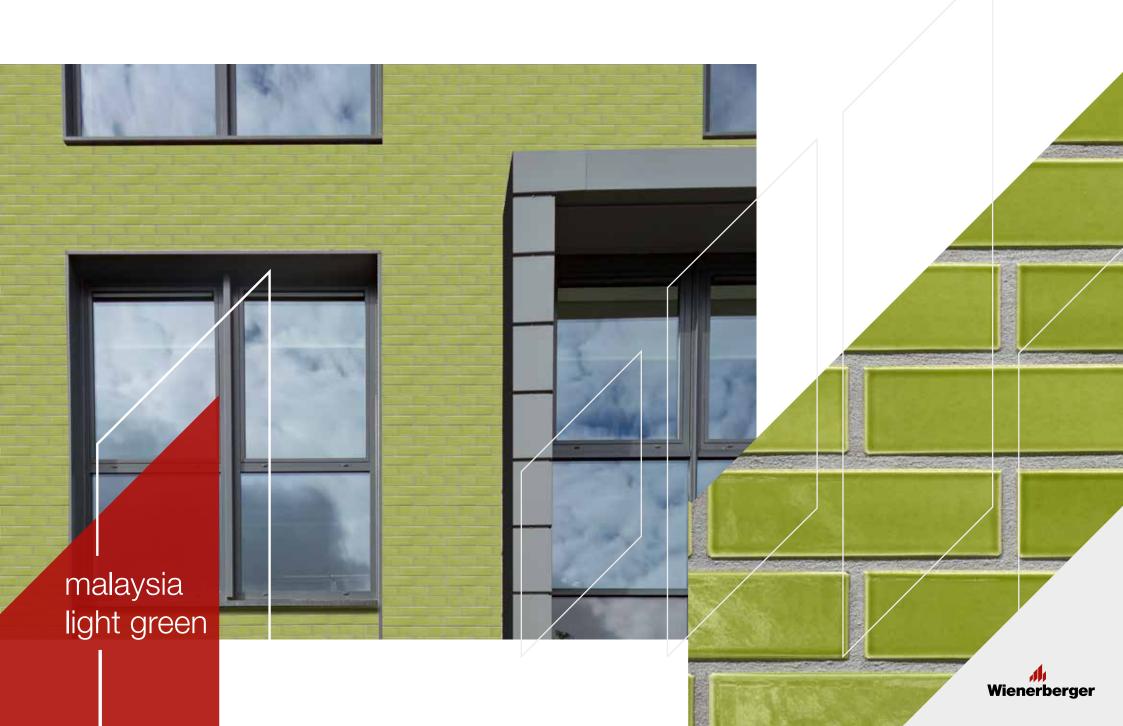

Our glazed bricks are available in two powerful and inspiring ranges: **Crystal** and **Pearl**. Each has its own character and is manufactured as extruded bricks.

Looking to create a statement facade with a glazed brick finish? Our Crystal range of high specification facing bricks features a spectrum of 12 opaque shades, including brights and neutrals.