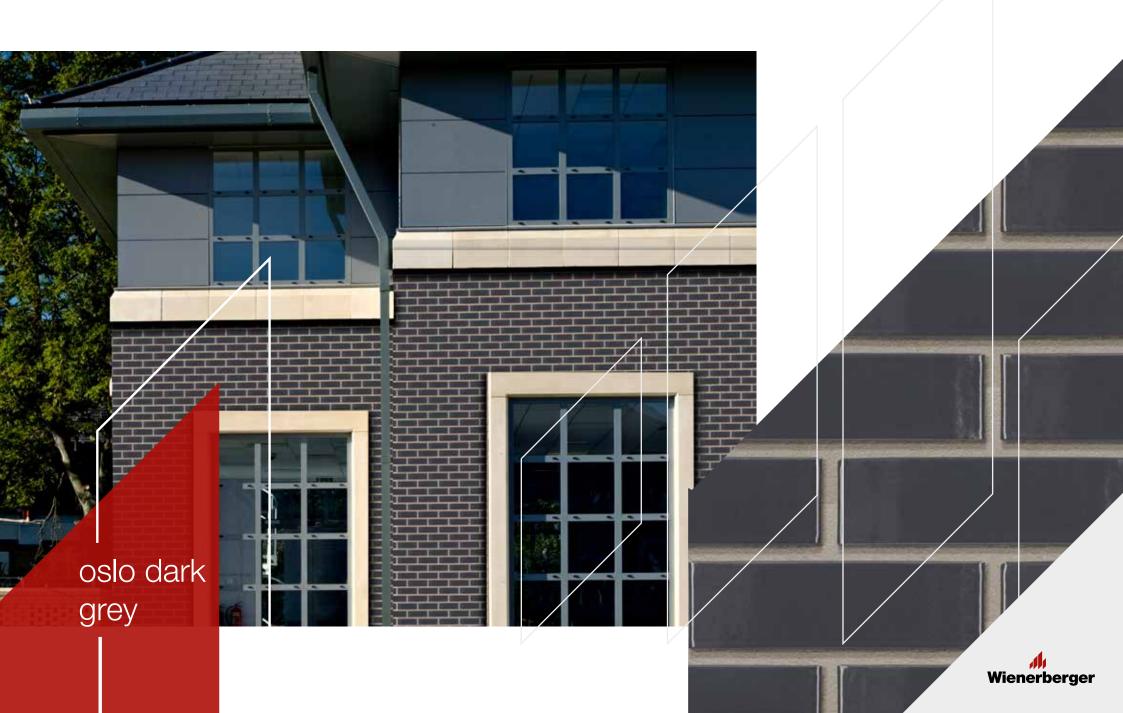

Our glazed bricks are available in two powerful and inspiring ranges: **Crystal** and **Pearl**. Each has its own character and is manufactured as extruded bricks.

Looking to create a statement facade with a glazed brick finish? Our Crystal range of high specification facing bricks features a spectrum of 12 opaque shades, including brights and neutrals.