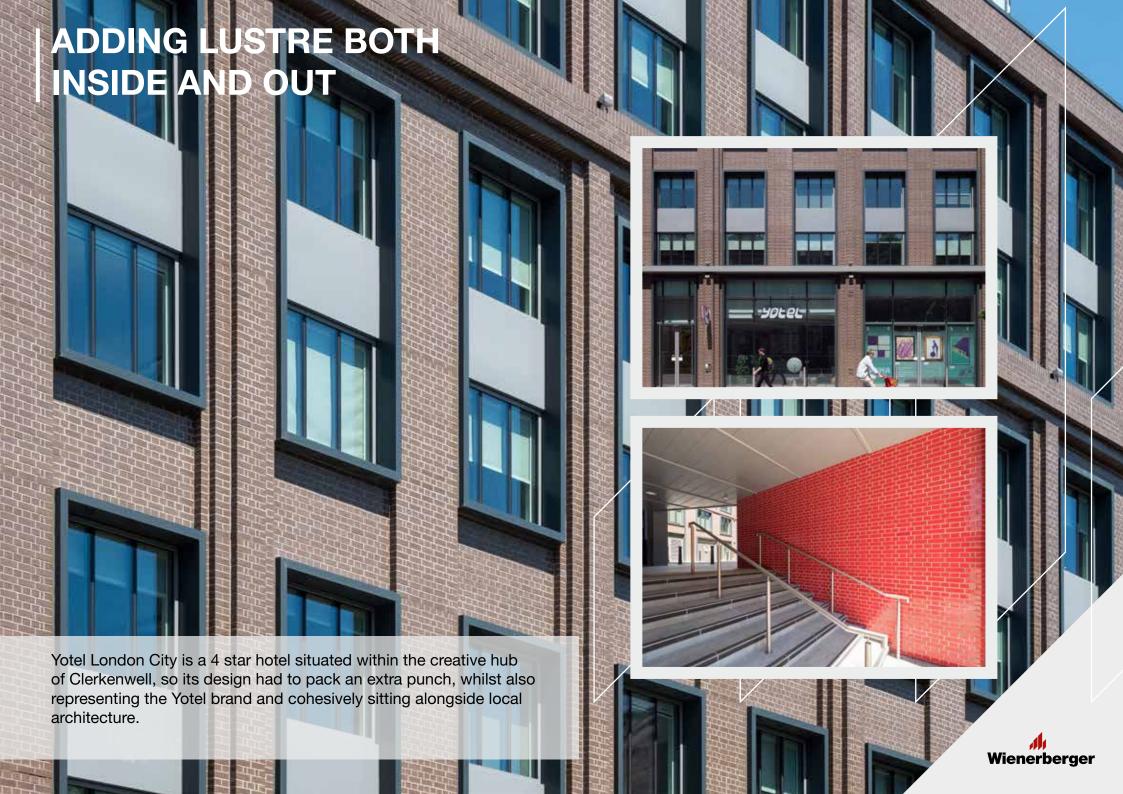

spectrum of 12 opaque shades, including brights and neutrals.

The Pearl collection offers a palette of colours from bold and vibrant to subtle and understated.

Available in 9 captivating shades, these high specification facing bricks of unrivalled quality feature a slightly translucent and high shine glaze for a soft and radiant effect. The Pearl collection offers a palette of colours from bold and vibrant to subtle and understated.





LISBON YELLOW

BERLIN BLACK

AMSTERDAM GREEN

DUBLIN LIGHT GREEN







# **CRYSTAL** RANGE london white Wienerberger









# **CRYSTAL** RANGE stockholm brown Wienerberger







# **CRYSTAL** RANGE lisbon yellow Wienerberger









# **PEARL** RANGE sri lanka dark grey Wienerberger



# **PEARL** RANGE oceania dark blue Wienerberger