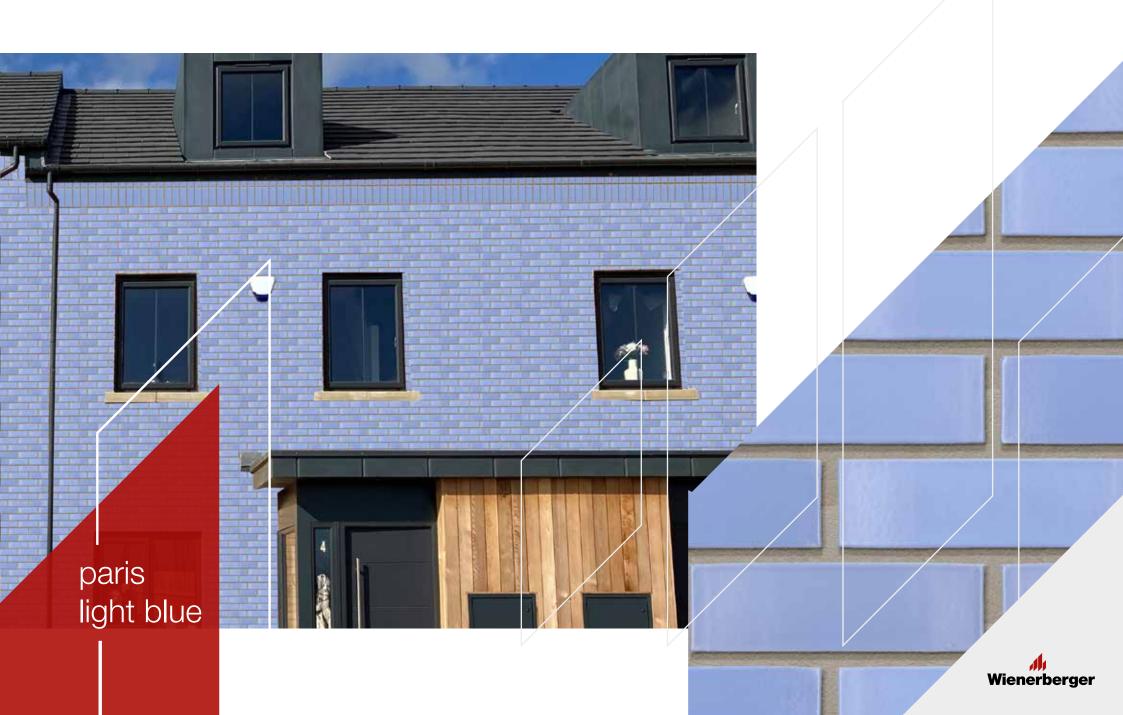

Our glazed bricks are available in two powerful and inspiring ranges: **Crystal** and **Pearl**. Each has its own character and is manufactured as extruded bricks.

Looking to create a statement facade with a glazed brick finish? Our Crystal range of high specification facing bricks features a spectrum of 12 opaque shades, including brights and neutrals.