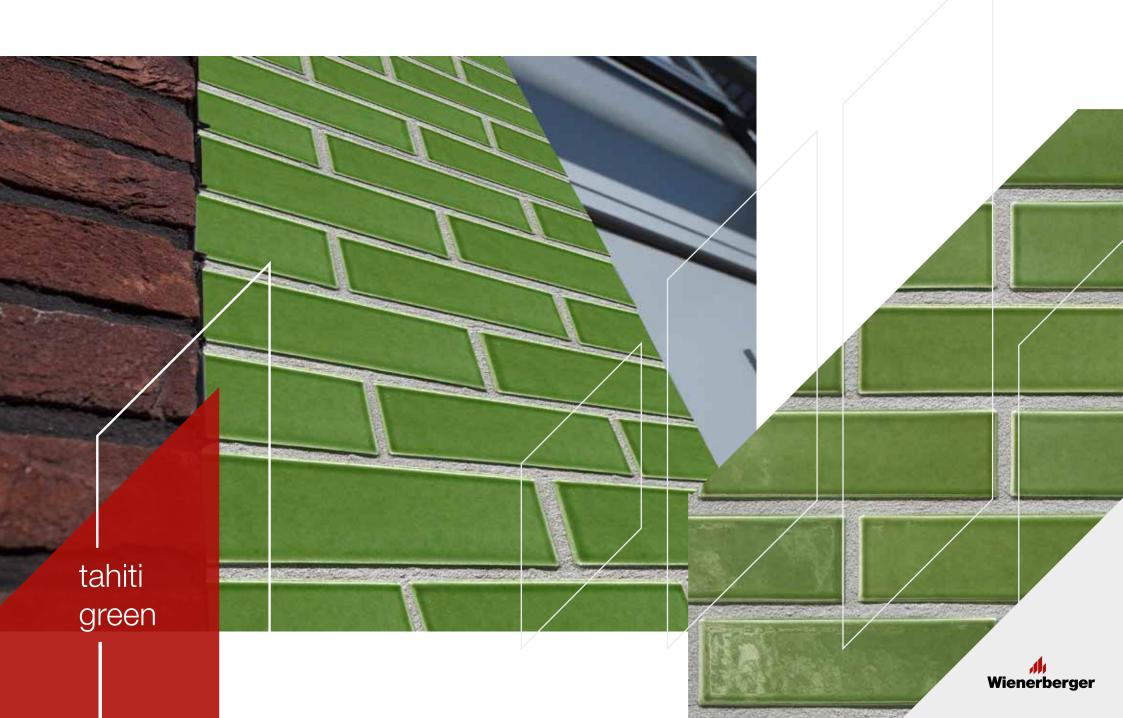

create a statement facade with a glazed brick finish? Our Crystal range of high specification facing bricks features a spectrum of 12 opaque shades, including brights and neutrals.

The Pearl collection offers a palette of colours from bold and vibrant to subtle and understated.

Available in 9 captivating shades, these high specification facing bricks of unrivalled quality feature a slightly translucent and high shine glaze for a soft and radiant effect. The Pearl collection offers a palette of colours from bold and vibrant to subtle and understated.





LISBON YELLOW

BERLIN BLACK

AMSTERDAM GREEN

DUBLIN LIGHT GREEN







# **CRYSTAL** RANGE london white Wienerberger









# **CRYSTAL** RANGE stockholm brown Wienerberger







# **CRYSTAL** RANGE lisbon yellow Wienerberger









# **PEARL** RANGE sri lanka dark grey Wienerberger



# **PEARL** RANGE oceania dark blue Wienerberger