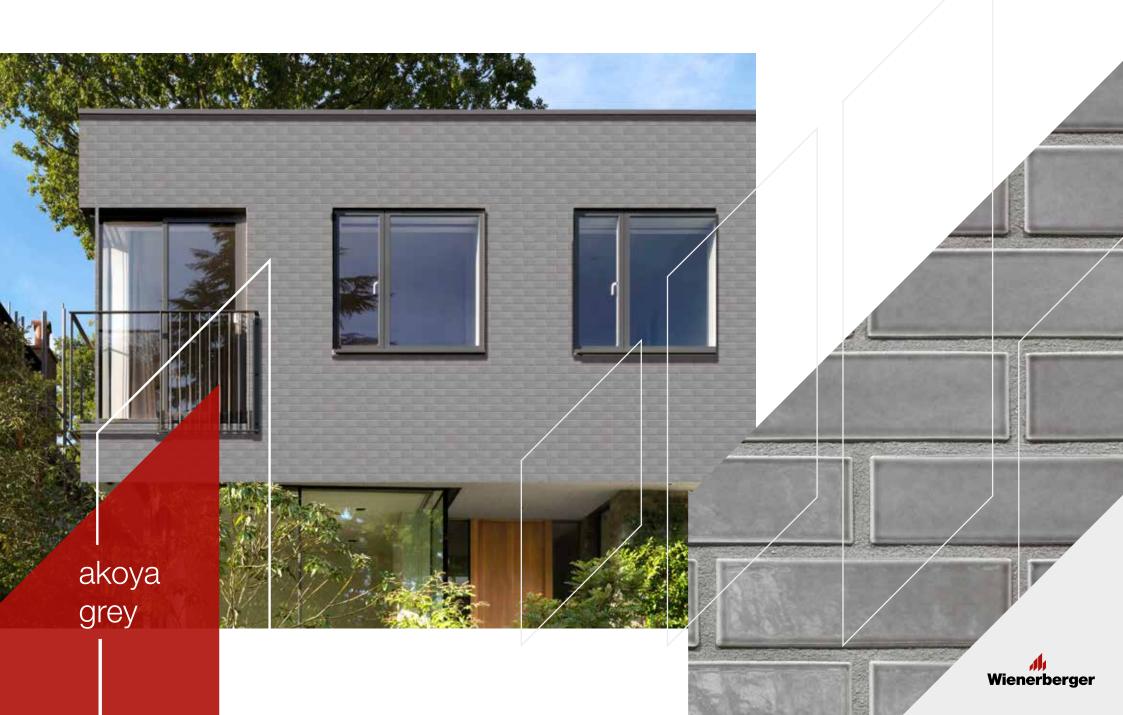

o create a statement facade with a glazed brick finish? Our Crystal range of high specification facing bricks features a spectrum of 12 opaque shades, including brights and neutrals.

The Pearl collection offers a palette of colours from bold and vibrant to subtle and understated.

Available in 9 captivating shades, these high specification facing bricks of unrivalled quality feature a slightly translucent and high shine glaze for a soft and radiant effect. The Pearl collection offers a palette of colours from bold and vibrant to subtle and understated.





LISBON YELLOW

BERLIN BLACK

AMSTERDAM GREEN

DUBLIN LIGHT GREEN







# **CRYSTAL** RANGE london white Wienerberger









# **CRYSTAL** RANGE stockholm brown Wienerberger







# **CRYSTAL** RANGE lisbon yellow Wienerberger









# **PEARL** RANGE sri lanka dark grey Wienerberger



# **PEARL** RANGE oceania dark blue Wienerberger