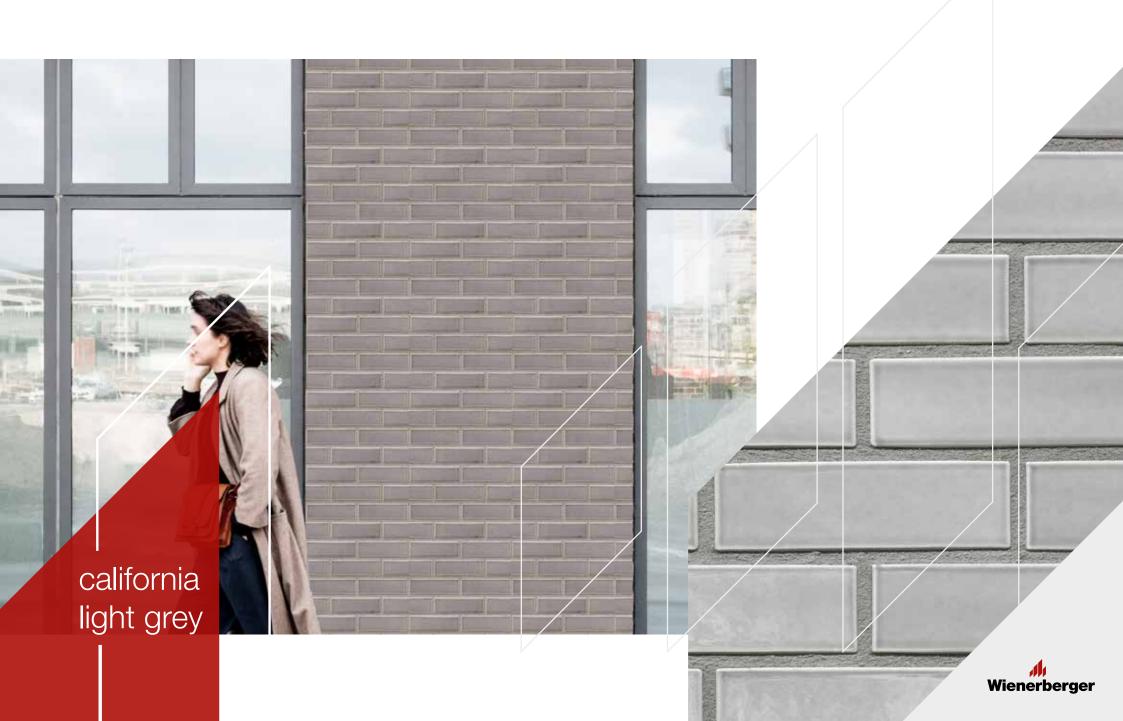

Our Crystal range of high specification facing bricks features a spectrum of 12 opaque shades, including brights and neutrals.

The Pearl collection offers a palette of colours from bold and vibrant to subtle and understated.

Available in 9 captivating shades, these high specification facing bricks of unrivalled quality feature a slightly translucent and high shine glaze for a soft and radiant effect. The Pearl collection offers a palette of colours from bold and vibrant to subtle and understated.





LISBON YELLOW

BERLIN BLACK

AMSTERDAM GREEN

DUBLIN LIGHT GREEN







# **CRYSTAL** RANGE london white Wienerberger









# **CRYSTAL** RANGE stockholm brown Wienerberger







# **CRYSTAL** RANGE lisbon yellow Wienerberger









# **PEARL** RANGE sri lanka dark grey Wienerberger



# **PEARL** RANGE oceania dark blue Wienerberger