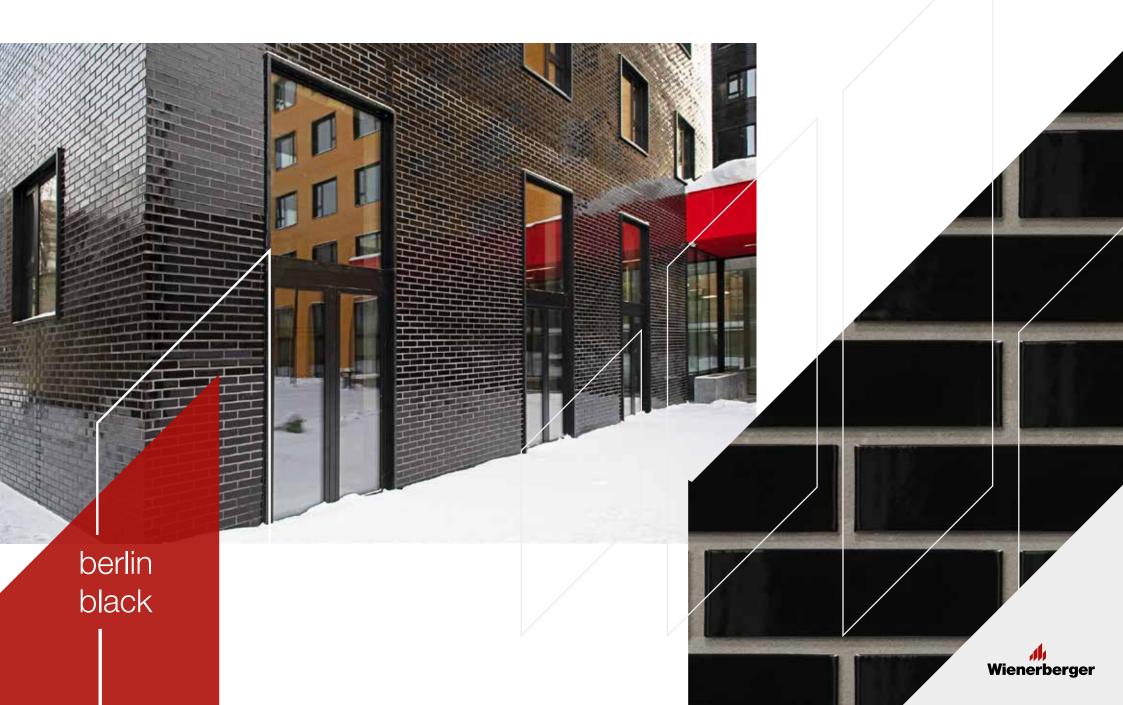

Our glazed bricks are available in two powerful and inspiring ranges: **Crystal** and **Pearl**. Each has its own character and is manufactured as extruded bricks.

Looking to create a statement facade with a glazed brick finish? Our Crystal range of high specification facing bricks features a spectrum of 12 opaque shades, including brights and neutrals.

LISBON YELLOW

BERLIN BLACK

AMSTERDAM GREEN

DUBLIN LIGHT GREEN