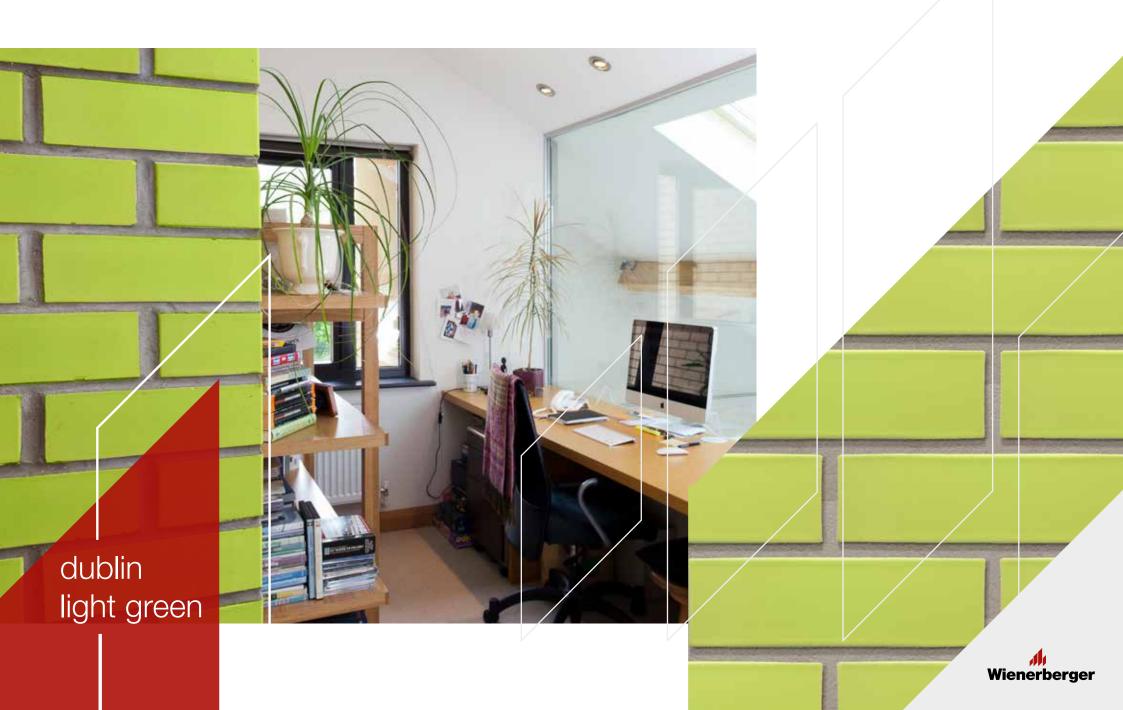

to create a statement facade with a glazed brick finish? Our Crystal range of high specification facing bricks features a spectrum of 12 opaque shades, including brights and neutrals.

The Pearl collection offers a palette of colours from bold and vibrant to subtle and understated.

Available in 9 captivating shades, these high specification facing bricks of unrivalled quality feature a slightly translucent and high shine glaze for a soft and radiant effect. The Pearl collection offers a palette of colours from bold and vibrant to subtle and understated.





LISBON YELLOW

BERLIN BLACK

AMSTERDAM GREEN

DUBLIN LIGHT GREEN







# **CRYSTAL** RANGE london white Wienerberger









# **CRYSTAL** RANGE stockholm brown Wienerberger







# **CRYSTAL** RANGE lisbon yellow Wienerberger









# **PEARL** RANGE sri lanka dark grey Wienerberger



# **PEARL** RANGE oceania dark blue Wienerberger