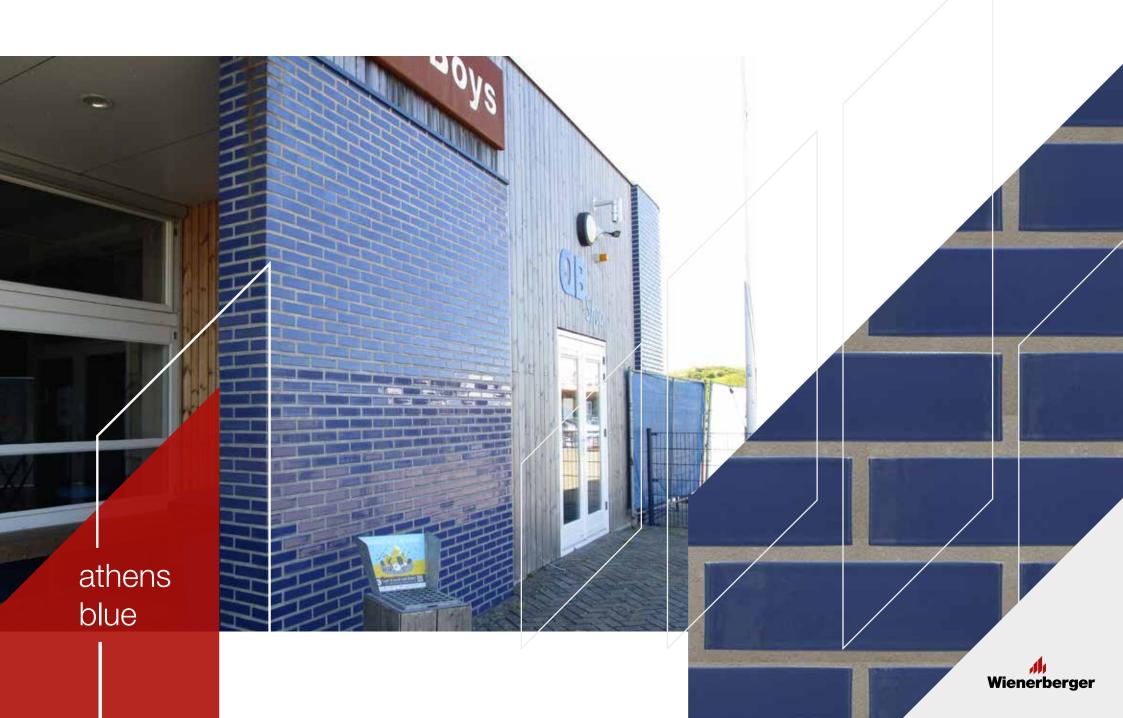

Our glazed bricks are available in two powerful and inspiring ranges: **Crystal** and **Pearl**. Each has its own character and is manufactured as extruded bricks.

Looking to create a statement facade with a glazed brick finish? Our Crystal range of high specification facing bricks features a spectrum of 12 opaque shades, including brights and neutrals.