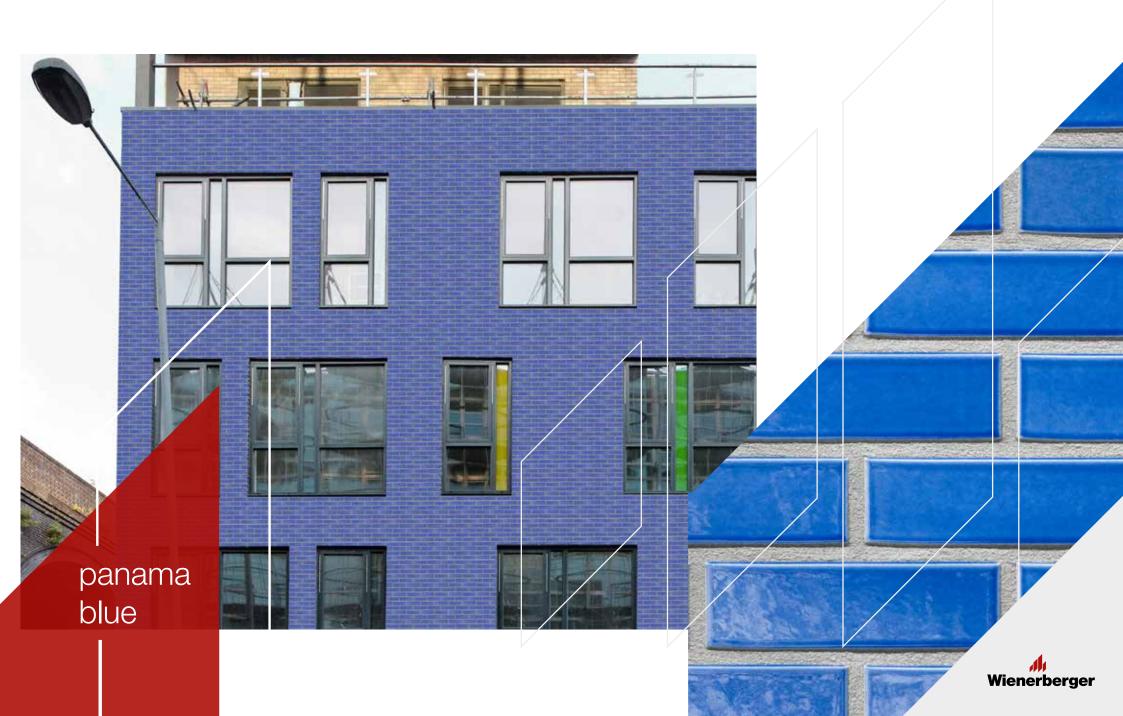

Our glazed bricks are available in two powerful and inspiring ranges: **Crystal** and **Pearl**. Each has its own character and is manufactured as extruded bricks.

Looking to create a statement facade with a glazed brick finish? Our Crystal range of high specification facing bricks features a spectrum of 12 opaque shades, including brights and neutrals.