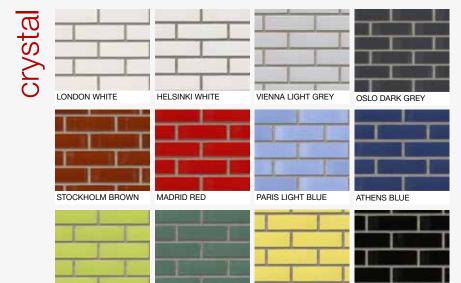

Our glazed bricks are available in two powerful and inspiring ranges: **Crystal** and **Pearl**. Each has its own character and is manufactured as extruded bricks.

Looking to create a statement facade with a glazed brick finish? Our Crystal range of high specification facing bricks features a spectrum of 12 opaque shades, including brights and neutrals.

LISBON YELLOW

BERLIN BLACK

AMSTERDAM GREEN

DUBLIN LIGHT GREEN

# **CRYSTAL** RANGE london white Wienerberger

# **CRYSTAL** RANGE stockholm brown Wienerberger

# **CRYSTAL** RANGE lisbon yellow Wienerberger