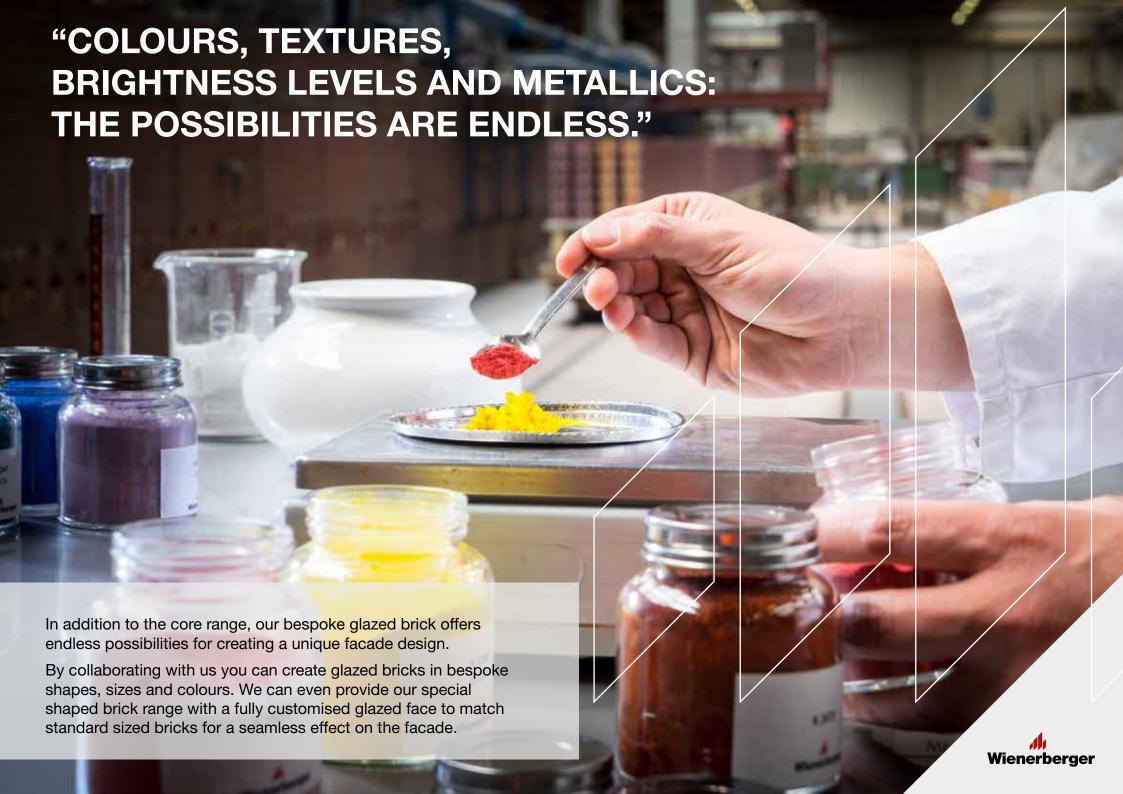

Our glazed bricks are available in two powerful and inspiring ranges: **Crystal** and **Pearl**. Each has its own character and is manufactured as extruded bricks.

Looking to create a statement facade with a glazed brick finish? Our Crystal range of high specification facing bricks features a spectrum of 12 opaque shades, including brights and neutrals.

The Pearl collection offers a palette of colours from bold and vibrant to subtle and understated.

Available in 9 captivating shades, these high specification facing bricks of unrivalled quality feature a slightly translucent and high shine glaze for a soft and radiant effect. The Pearl collection offers a palette of colours from bold and vibrant to subtle and understated.





LISBON YELLOW

BERLIN BLACK

AMSTERDAM GREEN

DUBLIN LIGHT