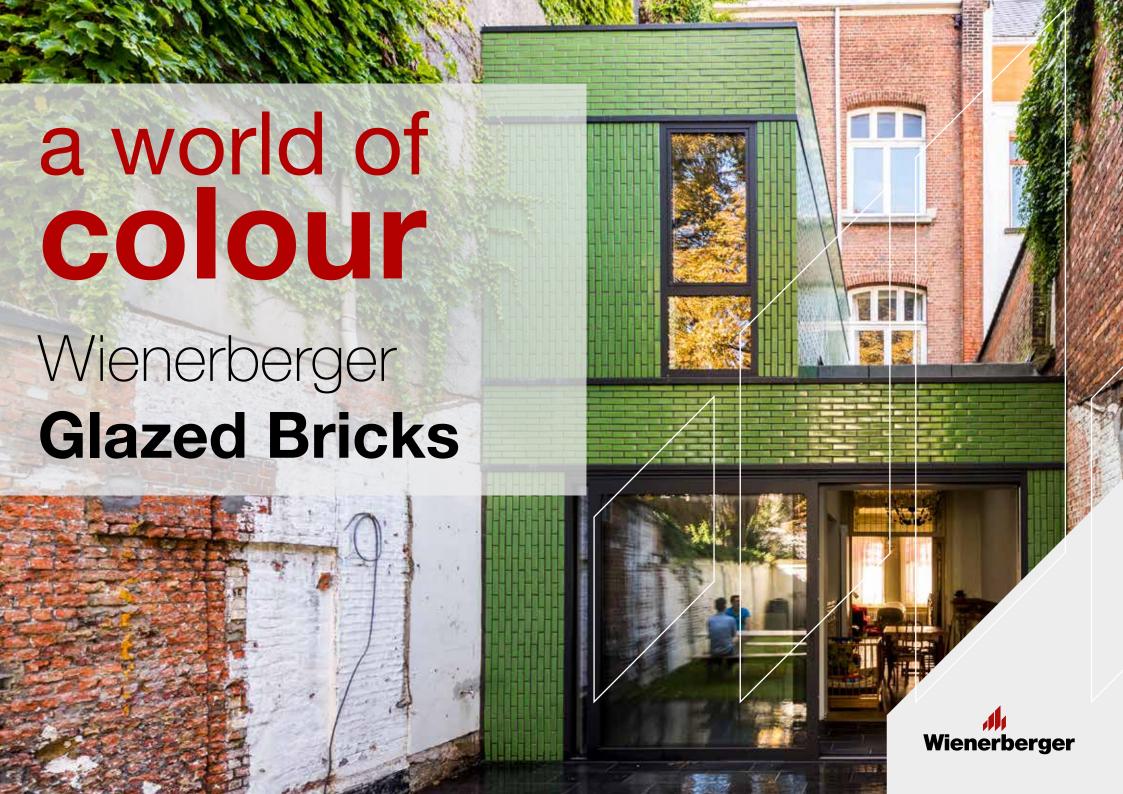

Our glazed bricks are available in two powerful and inspiring ranges: **Crystal** and **Pearl**. Each has its own character and is manufactured as extruded bricks.

Looking to create a statement facade with a glazed brick finish? Our Crystal range of high specification facing bricks features a spectrum of 12 opaque shades, including brights and neutrals.

The Pearl collection offers a palette of colours from bold and vibrant to subtle and understated.

Available in 9 captivating shades, these high specification facing bricks of unrivalled quality feature a slightly translucent and high shine glaze for a soft and radiant effect. The Pearl collection offers a palette of colours from bold and vibrant to subtle and understated.





LISBON YELLOW

BERLIN BLACK

AMSTERDAM GREEN

DUBLIN