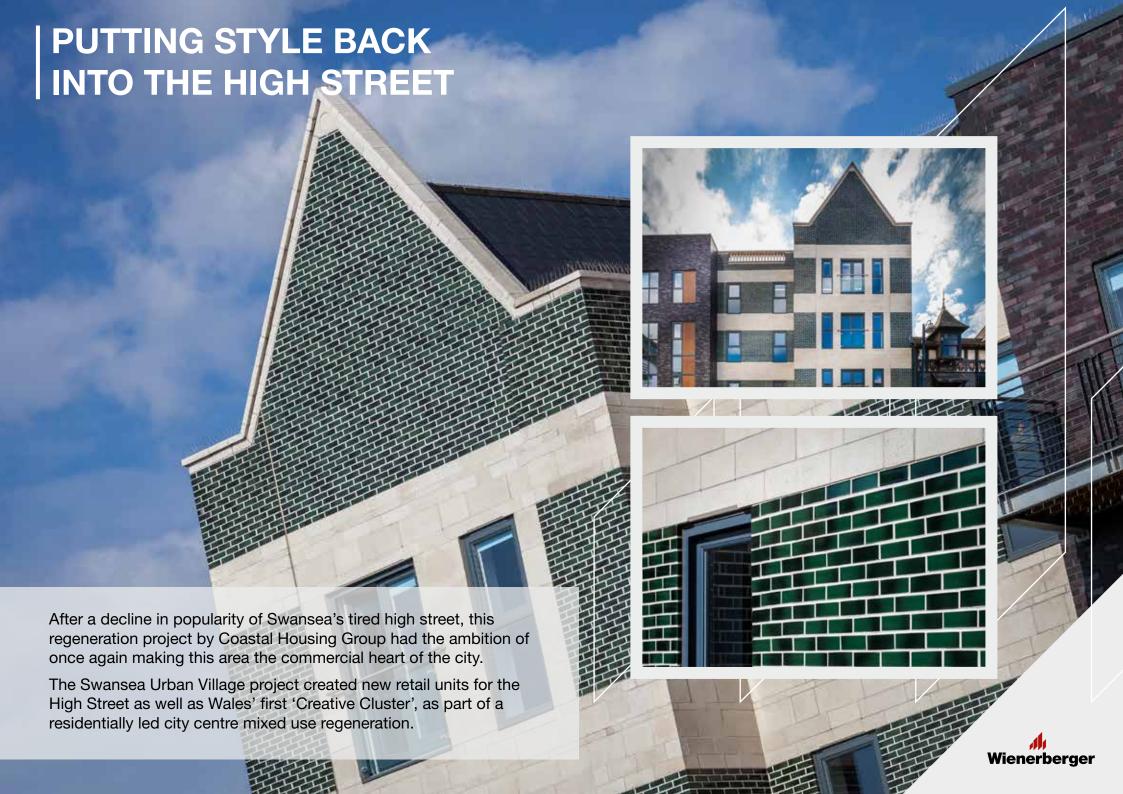

a spectrum of 12 opaque shades, including brights and neutrals.

The Pearl collection offers a palette of colours from bold and vibrant to subtle and understated.

Available in 9 captivating shades, these high specification facing bricks of unrivalled quality feature a slightly translucent and high shine glaze for a soft and radiant effect. The Pearl collection offers a palette of colours from bold and vibrant to subtle and understated.





LISBON YELLOW

BERLIN BLACK

AMSTERDAM GREEN

DUBLIN LIGHT GREEN







# **CRYSTAL** RANGE london white Wienerberger









# **CRYSTAL** RANGE stockholm brown Wienerberger







# **CRYSTAL** RANGE lisbon yellow Wienerberger









# **PEARL** RANGE sri lanka dark grey Wienerberger



# **PEARL** RANGE oceania dark blue Wienerberger