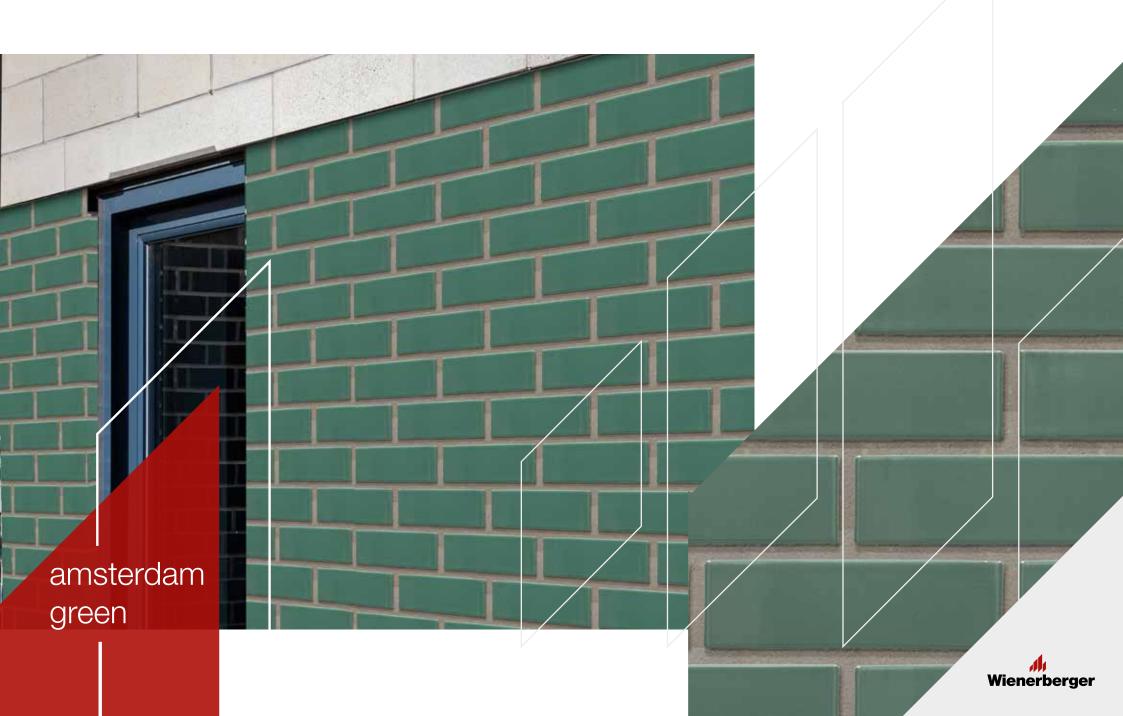

Our glazed bricks are available in two powerful and inspiring ranges: **Crystal** and **Pearl**. Each has its own character and is manufactured as extruded bricks.

Looking to create a statement facade with a glazed brick finish? Our Crystal range of high specification facing bricks features a spectrum of 12 opaque shades, including brights and neutrals.

LISBON YELLOW

BERLIN BLACK

AMSTERDAM GREEN

DUBLIN LIGHT GREEN