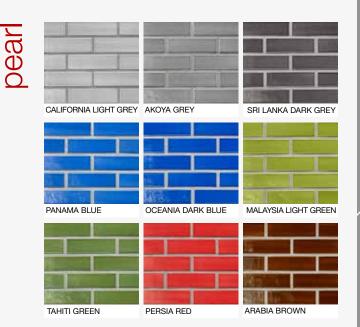

The Pearl collection offers a palette of colours from bold and vibrant to subtle and understated.

Available in 9 captivating shades, these high specification facing bricks of unrivalled quality feature a slightly translucent and high shine glaze for a soft and radiant effect. The Pearl collection offers a palette of colours from bold and vibrant to subtle and understated.

LISBON YELLOW

BERLIN BLACK

AMSTERDAM GREEN

DUBLIN LIGHT GREEN

# **PEARL** RANGE sri lanka dark grey Wienerberger

# **PEARL** RANGE oceania dark blue Wienerberger