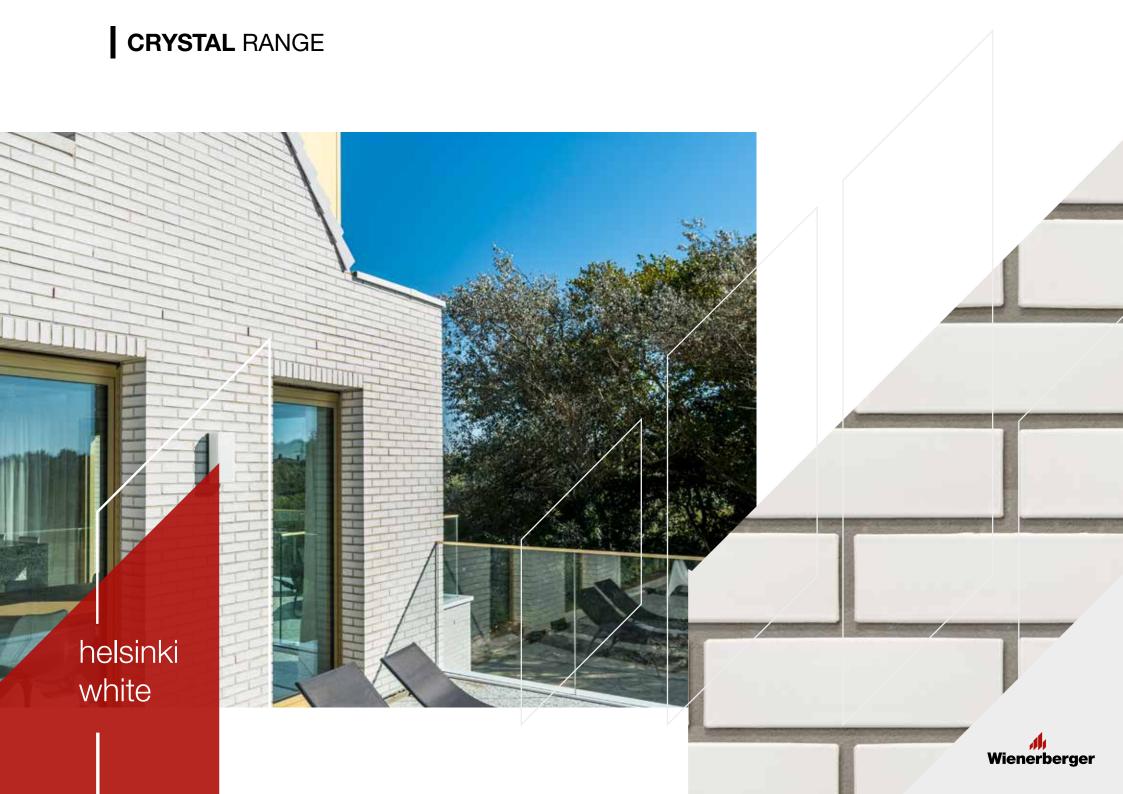

Our glazed bricks are available in two powerful and inspiring ranges: **Crystal** and **Pearl**. Each has its own character and is manufactured as extruded bricks.

Looking to create a statement facade with a glazed brick finish? Our Crystal range of high specification facing bricks features a spectrum of 12 opaque shades, including brights and neutrals.