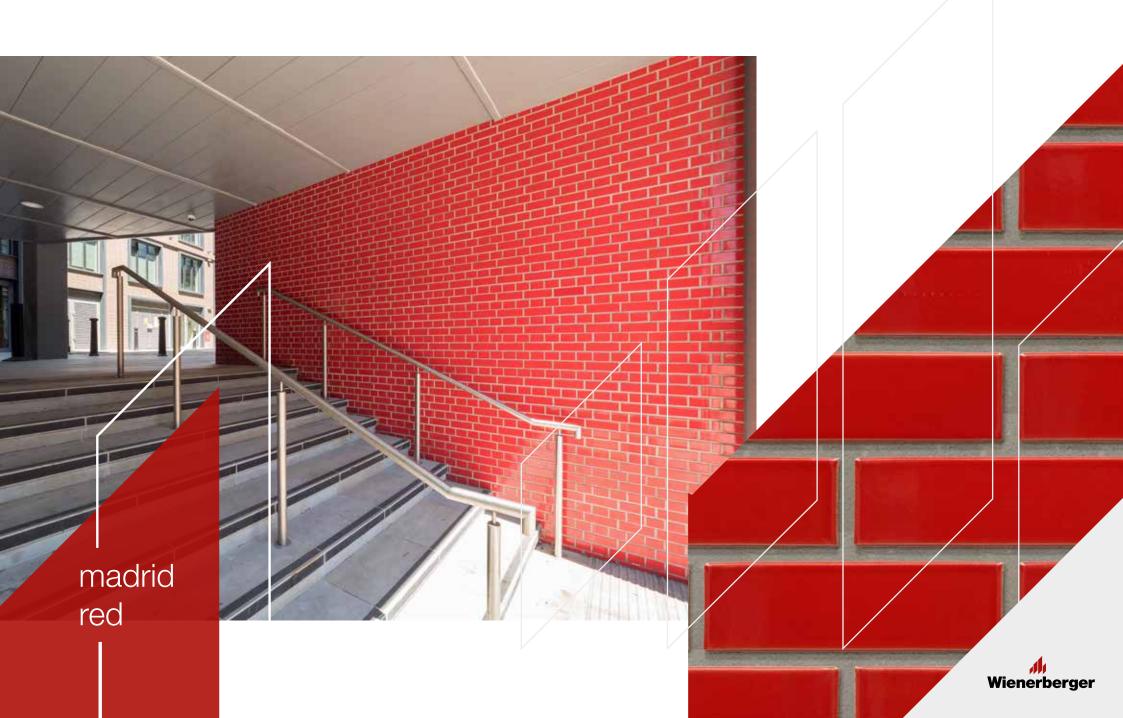

Our glazed bricks are available in two powerful and inspiring ranges: **Crystal** and **Pearl**. Each has its own character and is manufactured as extruded bricks.

Looking to create a statement facade with a glazed brick finish? Our Crystal range of high specification facing bricks features a spectrum of 12 opaque shades, including brights and neutrals.