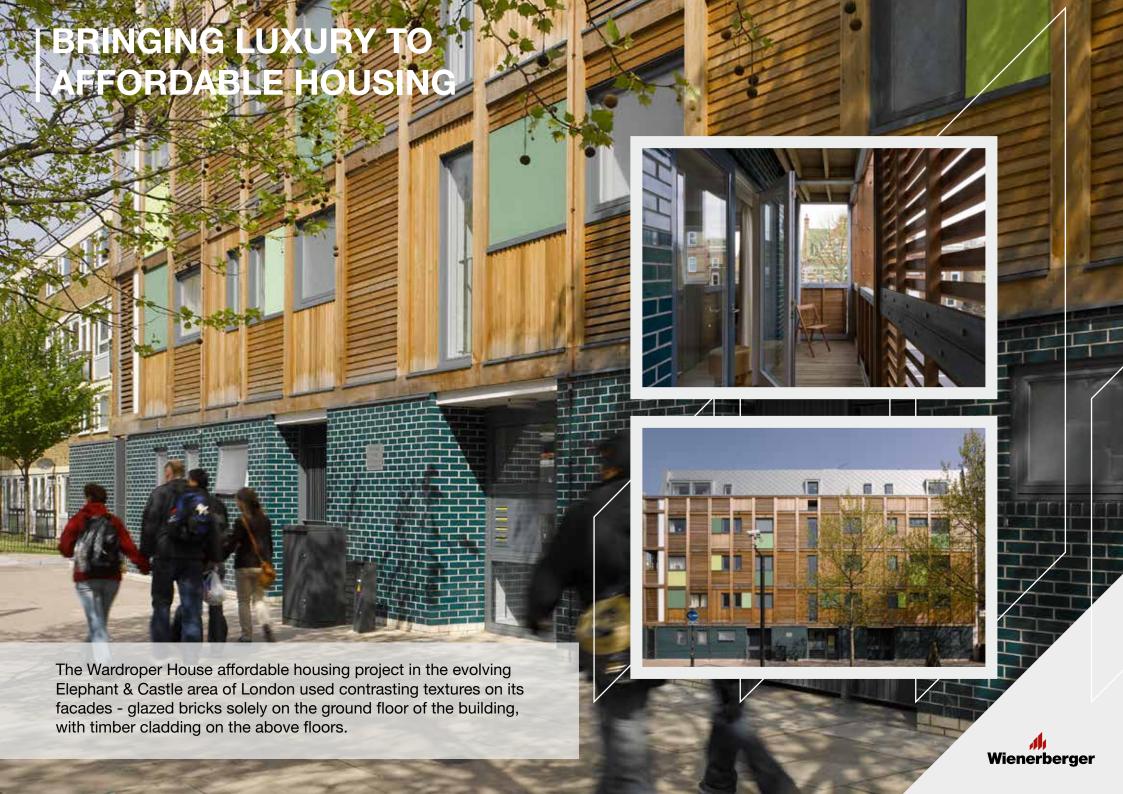

pectrum of 12 opaque shades, including brights and neutrals.

The Pearl collection offers a palette of colours from bold and vibrant to subtle and understated.

Available in 9 captivating shades, these high specification facing bricks of unrivalled quality feature a slightly translucent and high shine glaze for a soft and radiant effect. The Pearl collection offers a palette of colours from bold and vibrant to subtle and understated.





LISBON YELLOW

BERLIN BLACK

AMSTERDAM GREEN

DUBLIN LIGHT GREEN







# **CRYSTAL** RANGE london white Wienerberger









# **CRYSTAL** RANGE stockholm brown Wienerberger







# **CRYSTAL** RANGE lisbon yellow Wienerberger









# **PEARL** RANGE sri lanka dark grey Wienerberger



# **PEARL** RANGE oceania dark blue Wienerberger