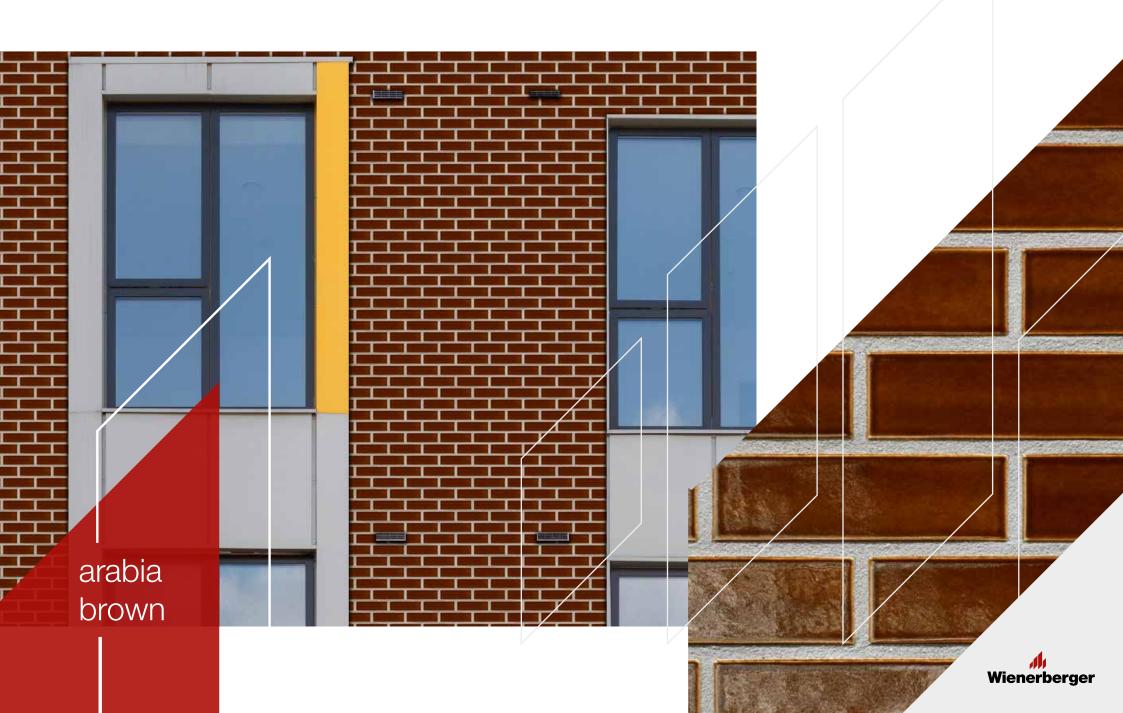

Our glazed bricks are available in two powerful and inspiring ranges: **Crystal** and **Pearl**. Each has its own character and is manufactured as extruded bricks.

Looking to create a statement facade with a glazed brick finish? Our Crystal range of high specification facing bricks features a spectrum of 12 opaque shades, including brights and neutrals.