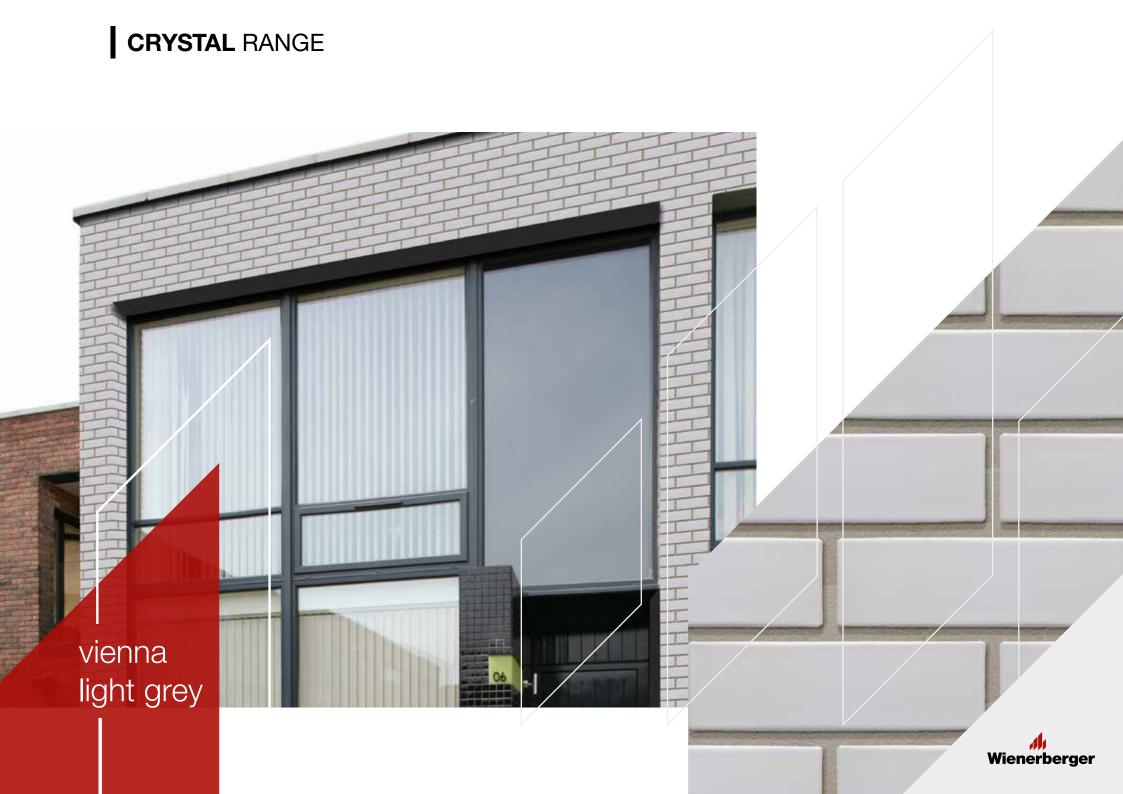

Our glazed bricks are available in two powerful and inspiring ranges: **Crystal** and **Pearl**. Each has its own character and is manufactured as extruded bricks.

Looking to create a statement facade with a glazed brick finish? Our Crystal range of high specification facing bricks features a spectrum of 12 opaque shades, including brights and neutrals.