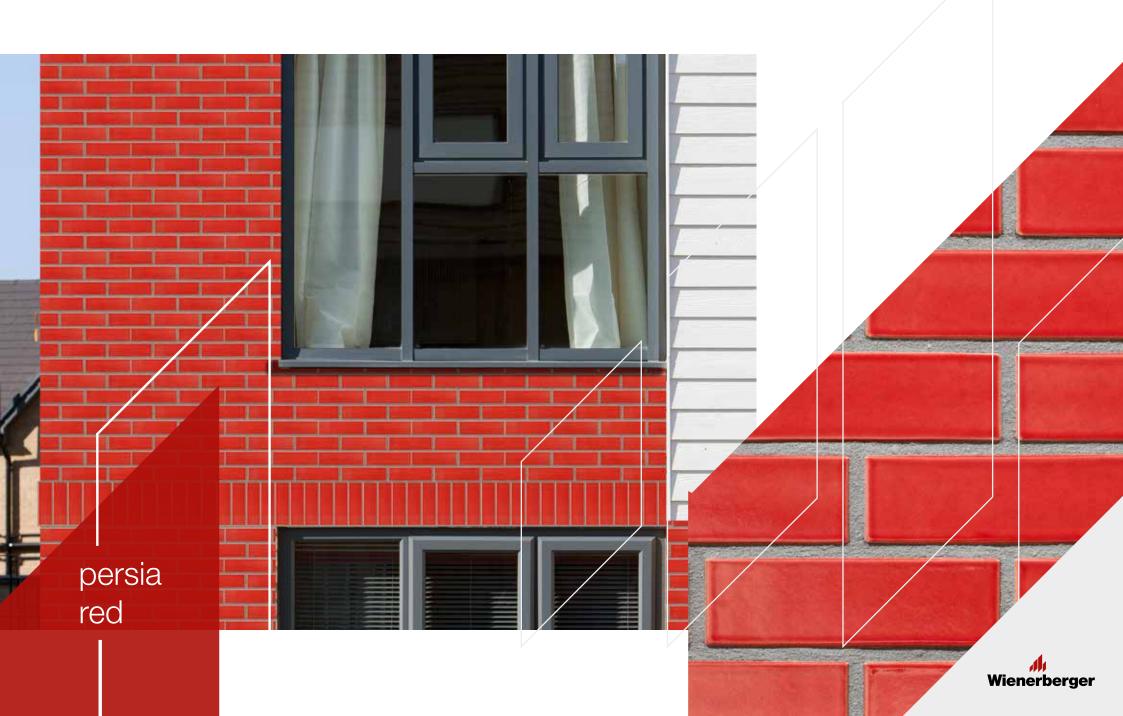

Our glazed bricks are available in two powerful and inspiring ranges: **Crystal** and **Pearl**. Each has its own character and is manufactured as extruded bricks.

Looking to create a statement facade with a glazed brick finish? Our Crystal range of high specification facing bricks features a spectrum of 12 opaque shades, including brights and neutrals.