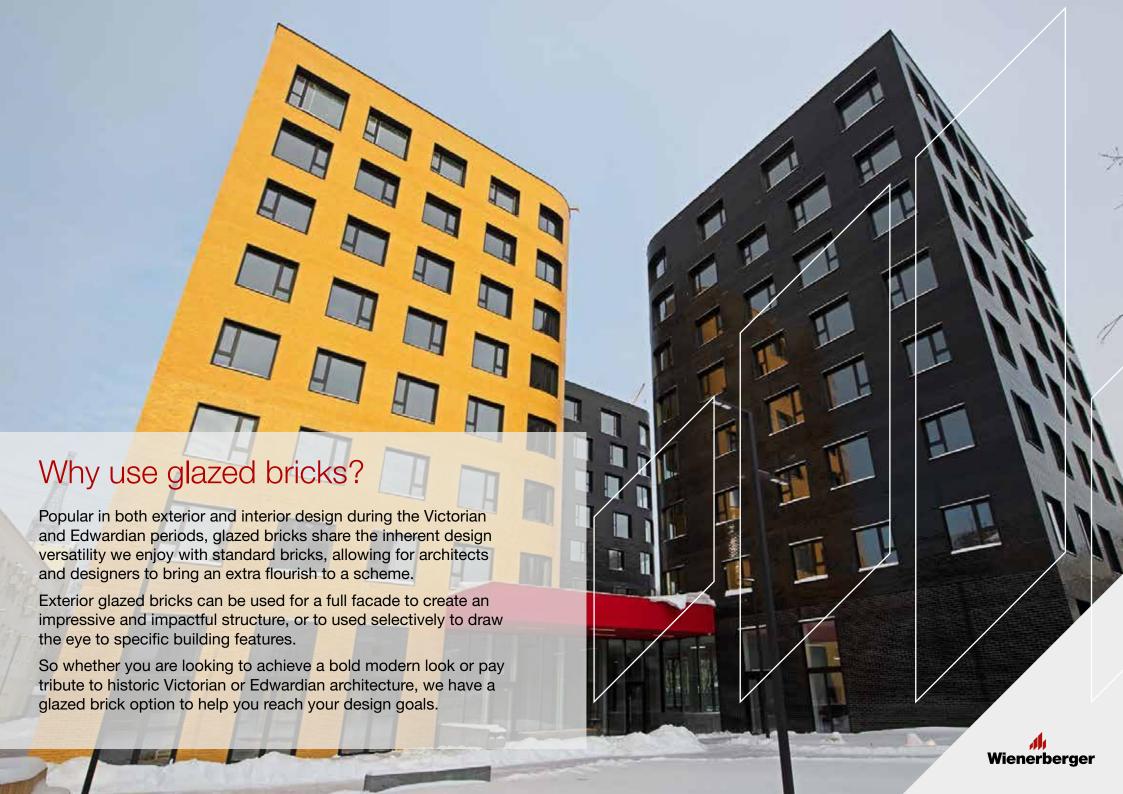

Our glazed bricks are available in two powerful and inspiring ranges: **Crystal** and **Pearl**. Each has its own character and is manufactured as extruded bricks.

Looking to create a statement facade with a glazed brick finish? Our Crystal range of high specification facing bricks features a spectrum of 12 opaque shades, including brights and neutrals.

The Pearl collection offers a palette of colours from bold and vibrant to subtle and understated.

Available in 9 captivating shades, these high specification facing bricks of unrivalled quality feature a slightly translucent and high shine glaze for a soft and radiant effect. The Pearl collection offers a palette of colours from bold and vibrant to subtle and understated.





LISBON YELLOW

BERLIN BLACK

AMSTERDAM GREEN

DUBLIN LIGH