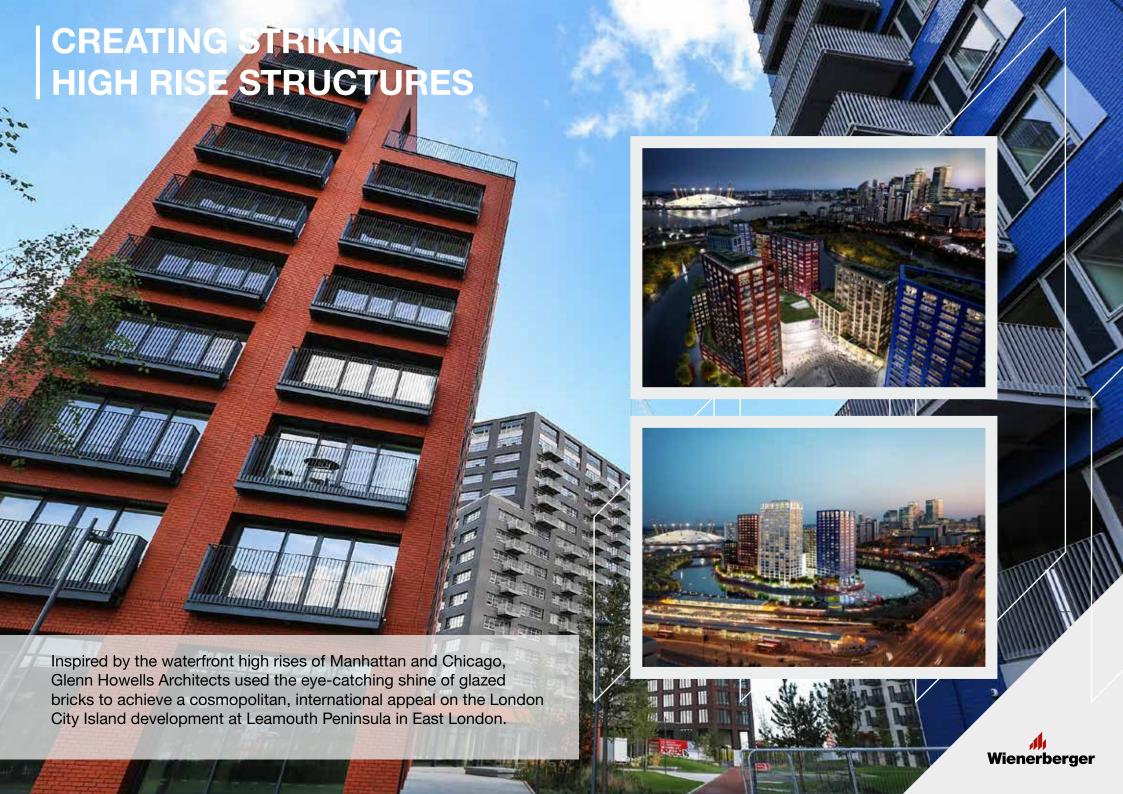

es a spectrum of 12 opaque shades, including brights and neutrals.

The Pearl collection offers a palette of colours from bold and vibrant to subtle and understated.

Available in 9 captivating shades, these high specification facing bricks of unrivalled quality feature a slightly translucent and high shine glaze for a soft and radiant effect. The Pearl collection offers a palette of colours from bold and vibrant to subtle and understated.





LISBON YELLOW

BERLIN BLACK

AMSTERDAM GREEN

DUBLIN LIGHT GREEN







# **CRYSTAL** RANGE london white Wienerberger









# **CRYSTAL** RANGE stockholm brown Wienerberger







# **CRYSTAL** RANGE lisbon yellow Wienerberger









# **PEARL** RANGE sri lanka dark grey Wienerberger



# **PEARL** RANGE oceania dark blue Wienerberger