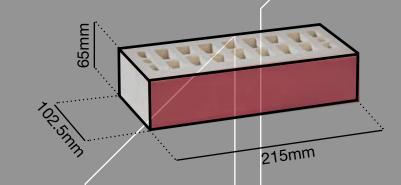

Our glazed bricks are available in two powerful and inspiring ranges: **Crystal** and **Pearl**. Each has its own character and is manufactured as extruded bricks.

Looking to create a statement facade with a glazed brick finish? Our Crystal range of high specification facing bricks features a spectrum of 12 opaque shades, including brights and neutrals.

The Pearl collection offers a palette of colours from bold and vibrant to subtle and understated.

Available in 9 captivating shades, these high specification facing bricks of unrivalled quality feature a slightly translucent and high shine glaze for a soft and radiant effect. The Pearl collection offers a palette of colours from bold and vibrant to subtle and understated.