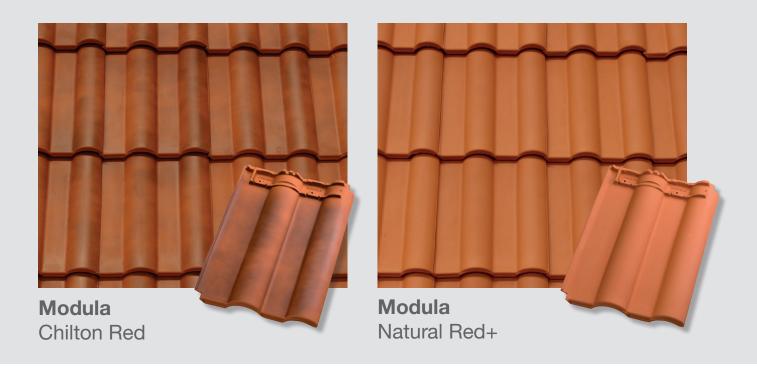

- The Modula's large format gives a covering capacity that matches the largest concrete roof tiles
- Open gauge design ensures Modula is as fast and efficient to install as its concrete equivalent
- Available in two colors: Natural Red+ & Chilton Red
- Only 9.7 tiles per square metre
- Minimum pitch of 17.5°
- Manufactured in energy efficient kilns to comply with the requirements of BS EN 1304