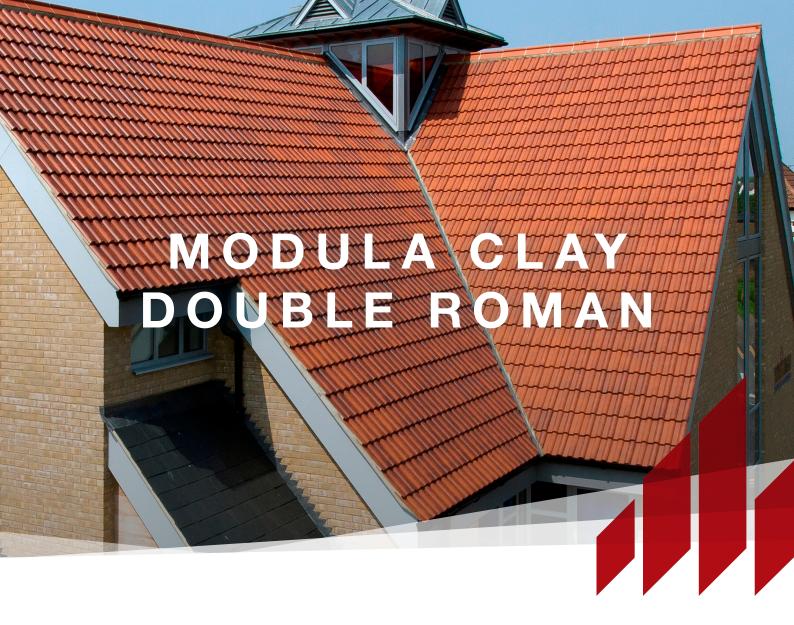

Whether it's renovation or new build projects, the Modula Clay Double Roman can be installed quickly and efficiently with a cover width of 300mm.

The Modula clay double roman is a New Generation clay tile that brings the ease and speed of installation of a concrete tile, while offering the aesthetics that only natural clay can bring.

## MODULA CLAY DOUBLE ROMAN