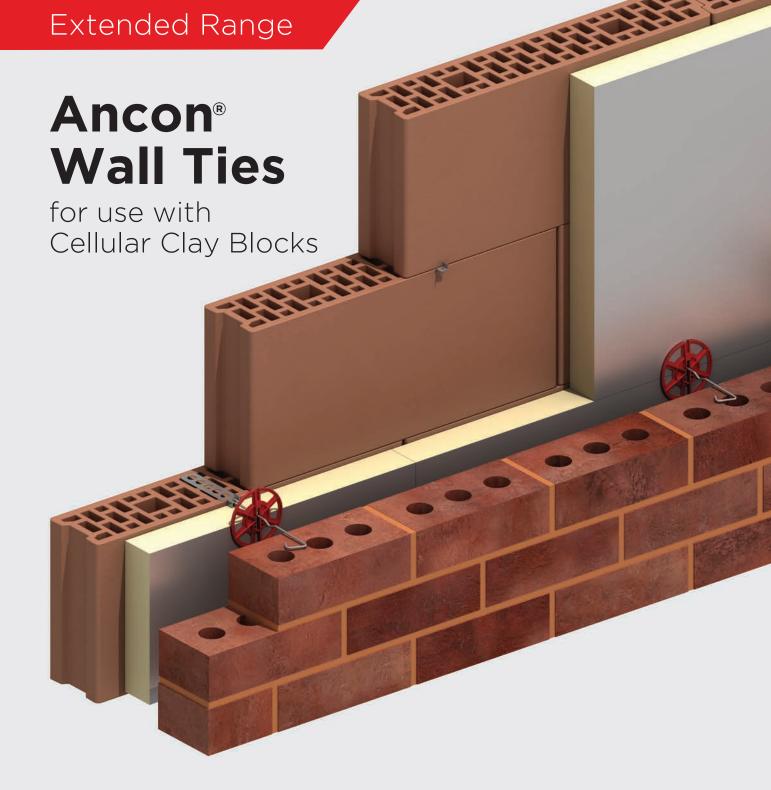

## Wall Ties

### for use with Cellular Clay Blockwork

Ancon has developed an innovative range of wall ties for use with cellular clay blockwork, where the horizontal bed joints are just 1mm. The range includes ties for internal wall junctions and internal/external cavity walls. They are manufactured from corrosion-resistant stainless steel and are suitable for use in housing and commercial applications.

## Brick-to-Block Cavity Walls Ancon CCB4

Two-part wall ties to connect external brick to internal cellular clay block. Installation is phased which eliminates any danger of injury from wall ties projecting from a part built cavity wall. For complete information on tie types refer to PD6697 or contact Ancon.