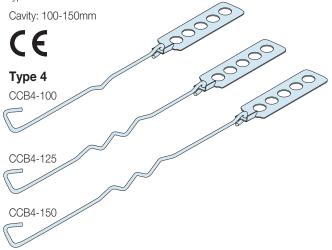

## Brick-to-Block Cavity Walls Ancon CCB4

Two-part wall ties to connect external brick to internal cellular clay block. Installation is phased which eliminates any danger of injury from wall ties projecting from a part built cavity wall. For complete information on tie types refer to PD6697 or contact Ancon.

#### **Cellular Clay Block to Traditional Masonry**

| Product<br>Reference | Cavity Width (mm) | Type 4<br>Performance | Type 3<br>Performance               | Type 2<br>Performance |
|----------------------|-------------------|-----------------------|-------------------------------------|-----------------------|
|                      |                   |                       | Horizontal x Vertical Spacings (mm) |                       |
| CCB4-100             | 100               | 900 x 450             | 600 x 450                           | 450 x 450             |
| CCB4-125             | 125               | 900 x 450             | 600 x 450                           | 375 x 400             |
| CCB4-150             | 150               | 900 x 450             | 450 x 450                           | -                     |

#### **CCB4 Wall Ties**