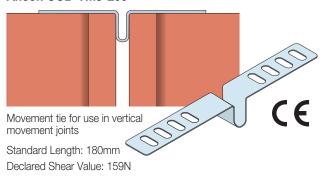

plete information on tie types refer to PD6697.

#### Cellular Clay Block Cavity Walls Ancon CCB-JJ for External Walls

One-part wall tie for use in external walls where both leaves are constructed from cellular clay block. Suitable for use with Ancon TJ Insulation Retaining Clip.

Cavity: 50-200mm

#### Available in three lengths

Type 3: 210, 260mm Type 4: 360mm





#### **CCB4 Wall Ties**



#### **Ancon CCBA for Internal Walls**

Three-part wall tie for use in internal separating (party) walls where both leaves are constructed from cellular clay block.

Cavity: 75mm, 100mm



#### **Internal Wall Junctions**

#### Ancon CCB-IWJ-180



Note: For block widths greater than 140mm, two ties should be used per course

#### Ancon CCB-L200



#### Ancon CCB-SMJ-200



#### Ancon CCB-TMJ-200



#### **Windposts for Cellular Clay Blockwork**

Ancon Windposts are designed to span vertically between floors to provide lateral support for panels of brickwork. A range of wall ties is available to suit Ancon windposts when used with an inner leaf of cellular clay blocks.

The CCB-SPN connects channel profile posts to the inner cellular clay block leaf and CCB-SNS ties are used across angle shaped posts installed in the inner leaf.





# Ancon

#### **Ancon Ltd**

President Way, President Park Sheffield S4 7UR United Kingdom

Tel: +44 (0) 114 275 5224 Fax: +44 (0) 114 276 8543 Email: info@ancon.co.uk Visit: www.ancon.co.uk

#### Ancon (Middle East) FZE

PO Box 17225 Jebel Ali Dubai United Arab Emirates

Tel: +971 (0) 4 883 4346 Fax: +971 (0) 4 883 4347 Email: info@ancon.ae Visit: www.