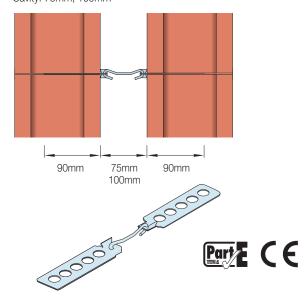

#### Cellular Clay Block Cavity Walls Ancon CCB-JJ for External Walls

One-part wall tie for use in external walls where both leaves are constructed from cellular clay block. Suitable for use with Ancon TJ Insulation Retaining Clip.

Cavity: 50-200mm

#### Available in three lengths

Type 3: 210, 260mm Type 4: 360mm