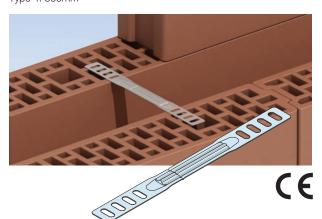

## Brick-to-Block Cavity Walls Ancon CCB4

Two-part wall ties to connect external brick to internal cellular clay block. Installation is phased which eliminates any danger of injury from wall ties projecting from a part built cavity wall. For complete information on tie types refer to PD6697 or contact Ancon.

#### **Cellular Clay Block to Traditional Masonry**

| Product<br>Reference | Cavity Width (mm) | Type 4<br>Performance | Type 3<br>Performance               | Type 2<br>Performance |
|----------------------|-------------------|-----------------------|-------------------------------------|-----------------------|
|                      |                   |                       | Horizontal x Vertical Spacings (mm) |                       |
| CCB4-100             | 100               | 900 x 450             | 600 x 450                           | 450 x 450             |
| CCB4-125             | 125               | 900 x 450             | 600 x 450                           | 375 x 400             |
| CCB4-150             | 150               | 900 x 450             | 450 x 450                           | -                     |

#### **CCB4 Wall Ties**