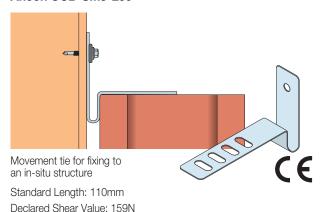

5mm from the edge. For complete information on tie types refer to PD6697.

#### Cellular Clay Block Cavity Walls Ancon CCB-JJ for External Walls

One-part wall tie for use in external walls where both leaves are constructed from cellular clay block. Suitable for use with Ancon TJ Insulation Retaining Clip.

Cavity: 50-200mm

#### Available in three lengths

Type 3: 210, 260mm Type 4: 360mm





#### **CCB4 Wall Ties**



#### **Ancon CCBA for Internal Walls**

Three-part wall tie for use in internal separating (party) walls where both leaves are constructed from cellular clay block.

Cavity: 75mm, 100mm



#### **Internal Wall Junctions**

#### Ancon CCB-IWJ-180



Note: For block widths greater than 140mm, two ties should be used per course

#### Ancon CCB-L200



#### Ancon CCB-SMJ-200



#### Ancon CCB-TMJ-200



#### **Windposts for Cellular Clay Blockwork**

Ancon Windposts are designed to span vertically between floors to provide lateral support for panels of brickwork. A range of wall ties is available to suit Ancon windposts when used with an inner leaf of cellular clay blocks.

The CCB-SPN connects channel profile posts to the inner cellular clay block leaf and CCB-SNS ties are used across angle shaped posts installed in the inner leaf.





# Ancon

#### **Ancon Ltd**

President Way, President Park Sheffield S4 7UR United Kingdom

Tel: +44 (0) 114 275 5224 Fax: +44 (0) 114 276 8543 Email: info@ancon.co.uk Visit: www.ancon.co.uk

#### Ancon (Middle East) FZE

PO Box 17225 Jebel Ali Dubai United Arab Emirates

Tel: +971 (0) 4 883 4346 Fax: +971 (0) 4 883 4347 Email: