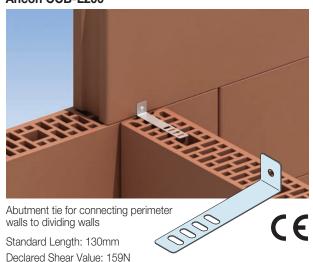

, located not more than 225mm from the edge. For complete information on tie types refer to PD6697.

#### Cellular Clay Block Cavity Walls Ancon CCB-JJ for External Walls

One-part wall tie for use in external walls where both leaves are constructed from cellular clay block. Suitable for use with Ancon TJ Insulation Retaining Clip.

Cavity: 50-200mm

#### Available in three lengths

Type 3: 210, 260mm Type 4: 360mm





#### **CCB4 Wall Ties**



#### **Ancon CCBA for Internal Walls**

Three-part wall tie for use in internal separating (party) walls where both leaves are constructed from cellular clay block.

Cavity: 75mm, 100mm



#### **Internal Wall Junctions**

#### Ancon CCB-IWJ-180



Note: For block widths greater than 140mm, two ties should be used per course

#### Ancon CCB-L200



#### Ancon CCB-SMJ-200



#### Ancon CCB-TMJ-200



#### **Windposts for Cellular Clay Blockwork**

Ancon Windposts are designed to span vertically between floors to provide lateral support for panels of brickwork. A range of wall ties is available to suit Ancon windposts when used with an inner leaf of cellular clay blocks.

The CCB-SPN connects channel profile posts to the inner cellular clay block leaf and CCB-SNS ties are used across angle shaped posts installed in the inner leaf.





# Ancon

#### **Ancon Ltd**

President Way, President Park Sheffield S4 7UR United Kingdom

Tel: +44 (0) 114 275 5224 Fax: +44 (0) 114 276 8543 Email: info@ancon.co.uk Visit: www.ancon.co.uk

#### Ancon (Middle East) FZE

PO Box 17225 Jebel Ali Dubai United Arab Emirates

Tel: +971 (0) 4 883 4346 Fax: