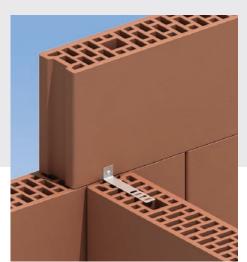

#### Cellular Clay Block Cavity Walls Ancon CCB-JJ for External Walls

One-part wall tie for use in external walls where both leaves are constructed from cellular clay block. Suitable for use with Ancon TJ Insulation Retaining Clip.

Cavity: 50-200mm

#### Available in three lengths

Type 3: 210, 260mm Type 4: 360mm