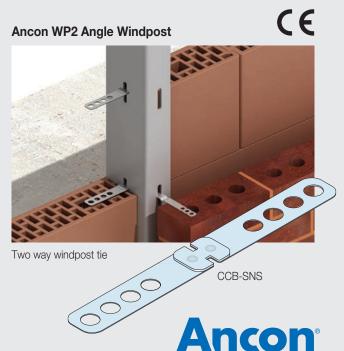

#### **Windposts for Cellular Clay Blockwork**

Ancon Windposts are designed to span vertically between floors to provide lateral support for panels of brickwork. A range of wall ties is available to suit Ancon windposts when used with an inner leaf of cellular clay blocks.

The CCB-SPN connects channel profile posts to the inner cellular clay block leaf and CCB-SNS ties are used across angle shaped posts installed in the inner leaf.