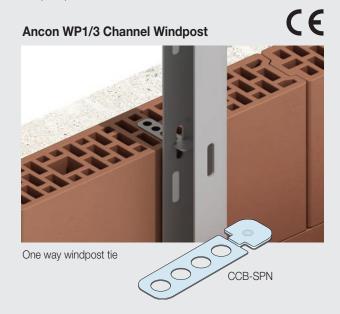

#### **Windposts for Cellular Clay Blockwork**

Ancon Windposts are designed to span vertically between floors to provide lateral support for panels of brickwork. A range of wall ties is available to suit Ancon windposts when used with an inner leaf of cellular clay blocks.

The CCB-SPN connects channel profile posts to the inner cellular clay block leaf and CCB-SNS ties are used across angle shaped posts installed in the inner leaf.