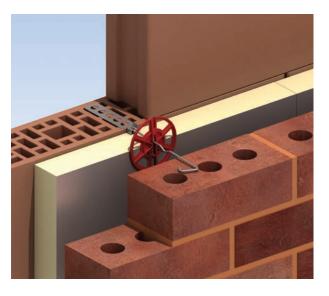

## Brick-to-Block Cavity Walls Ancon CCB4

Two-part wall ties to connect external brick to internal cellular clay block. Installation is phased which eliminates any danger of injury from wall ties projecting from a part built cavity wall. For complete information on tie types refer to PD6697 or contact Ancon.

#### **Cellular Clay Block to Traditional Masonry**

| Product<br>Reference | Cavity Width (mm) | Type 4<br>Performance | Type 3<br>Performance               | Type 2<br>Performance |
|----------------------|-------------------|-----------------------|-------------------------------------|-----------------------|
|                      |                   |                       | Horizontal x Vertical Spacings (mm) |                       |
| CCB4-100             | 100               | 900 x 450             | 600 x 450                           | 450 x 450             |
| CCB4-125             | 125               | 900 x 450             | 600 x 450                           | 375 x 400             |
| CCB4-150             | 150               | 900 x 450             | 450 x 450                           | -                     |

**Notes:** At vertical edges of an opening, unreturned or unbonded edges, additional ties should be used at a rate of one per 300mm height, located not more than 225mm from the edge. For complete information on tie types refer to PD6697.