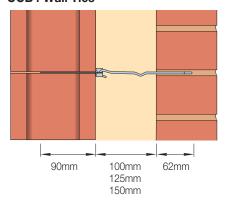

## Brick-to-Block Cavity Walls Ancon CCB4

Two-part wall ties to connect external brick to internal cellular clay block. Installation is phased which eliminates any danger of injury from wall ties projecting from a part built cavity wall. For complete information on tie types refer to PD6697 or contact Ancon.

#### **Cellular Clay Block to Traditional Masonry**

| Product<br>Reference | Cavity Width (mm) | Type 4<br>Performance | Type 3<br>Performance               | Type 2<br>Performance |
|----------------------|-------------------|-----------------------|-------------------------------------|-----------------------|
|                      |                   |                       | Horizontal x Vertical Spacings (mm) |                       |
| CCB4-100             | 100               | 900 x 450             | 600 x 450                           | 450 x 450             |
| CCB4-125             | 125               | 900 x 450             | 600 x 450                           | 375 x 400             |
| CCB4-150             | 150               | 900 x 450             | 450 x 450                           | -                     |