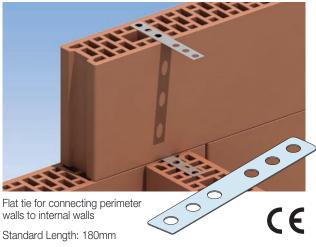

#### **Internal Wall Junctions**

#### Ancon CCB-IWJ-180

Note: For block widths greater than 140mm, two ties should be used per course