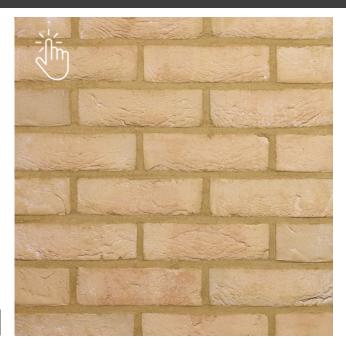

# Andante Golden Buff

#### **Product Technical Information Sheet**

| Wienerberger Code                | 12800312               |
|----------------------------------|------------------------|
| Production Plant                 | Kortemark (Belgium)    |
| Manufacture                      | Soft Mud Moulded Stock |
| Configuration                    | Frogged                |
| Colour                           | Yellow Multi           |
| Appearance                       | Creased                |
| Work Size (mm)                   | 215 x 102.5 x 65       |
| Pack Quantity                    | 652 No.                |
| Individual Dry Brick Weight (kg) | 2.1                    |