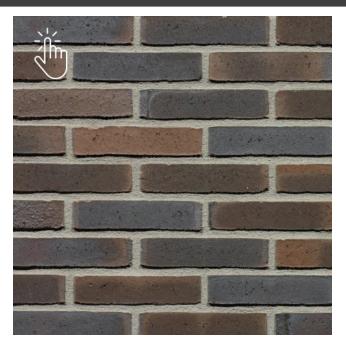

# **Broadway Dark Multi 50mm**

#### **Product Technical Information Sheet**

| Wienerberger Code                | 11132907              |
|----------------------------------|-----------------------|
| Production Plant                 | Haaften (Netherlands) |
| Manufacture                      | Waterstruck           |
| Configuration                    | Solid                 |
| Colour                           | Brown Multi           |
| Appearance                       | Waterstruck           |
| Work Size (mm)                   | 210 x 100 x 50        |
| Pack Quantity                    | 800 No.               |
| Individual Dry Brick Weight (kg) | 1.9                   |