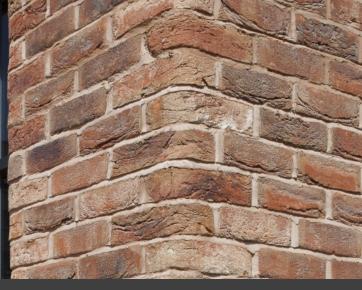

# Heritage Blend

### **Product Technical Information Sheet**

| Wienerberger Code         | 12802512               |
|---------------------------|------------------------|
| Production Plant          | Kortemark (Belgium)    |
| Manufacture               | Soft Mud Moulded Stock |
| Configuration             | Frogged                |
| Colour                    | Red Multi              |
| Appearance                | Creased                |
| Work Size (mm)            | 215 x 102.5 x 65       |
| Pack Quantity             | 652 No.                |
| Individual Dry Brick (kg) | 2.2                    |

### Technical Properties to BS EN 771-1

| Size Tolerance (Mean/Range)                                                          | T1/R1             |
|--------------------------------------------------------------------------------------|-------------------|
| Gross Dry Density (kg/m <sup>3</sup> /Tolerance)                                     | 1700 (D1)         |
| Compressive Strength (N/mm <sup>2</sup> )                                            | ≥12               |
| Thermal Conductivity (W/(m·K)) $\lambda_{10,dry,unit}$ value (EN 1745 tabulated: S1) | P=90% 0.69        |
| Durability Designation                                                               | F2                |
| Water Absorption (%)                                                                 | ≤15               |
| Initial Rate of Water Absorption<br>(kg/(m²·min))                                    | Min. 3.0 Max. 8.0 |
| Active Soluble Salts                                                                 | S2                |
| Reaction to Fire                                                                     | Class A1          |