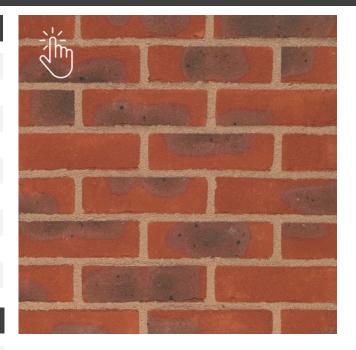

## Lingfield Red Multi

## **Product Technical Information Sheet**

| Wienerberger Code                | 24250150               |
|----------------------------------|------------------------|
| Production Plant                 | Warnham                |
| Manufacture                      | Soft Mud Moulded Stock |
| Configuration                    | Frogged                |
| Colour                           | Red Multi              |
| Appearance                       | Flat                   |
| Work Size (mm)                   | 215 x 102.5 x 65       |
| Pack Quantity                    | 500 No.                |
| Individual Dry Brick Weight (kg) | 2.4                    |