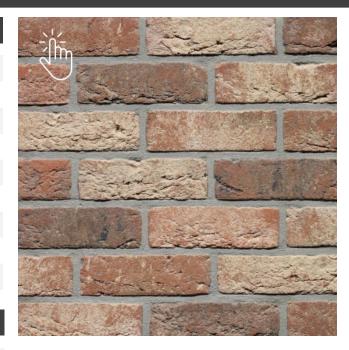

## **Mozart Blend**

## **Product Technical Information Sheet**

| Wienerberger Code                | 11364110               |
|----------------------------------|------------------------|
| Production Plant                 | Nuance (Netherlands)   |
| Manufacture                      | Soft Mud Moulded Stock |
| Configuration                    | Frogged                |
| Colour                           | Red Multi              |
| Appearance                       | Creased                |
| Work Size (mm)                   | 215 x 102.5 x 65       |
| Pack Quantity                    | 632 No.                |
| Individual Dry Brick Weight (kg) | 2.0                    |