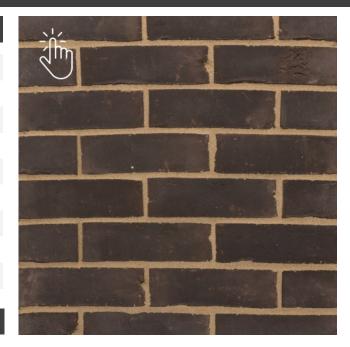

## PT449 Carbon (EF)

## **Product Technical Information Sheet**

| Wienerberger Code                | 22126502              |
|----------------------------------|-----------------------|
| Production Plant                 | Petersminde (Denmark) |
| Manufacture                      | Waterstruck           |
| Configuration                    | Solid                 |
| Colour                           | Black                 |
| Appearance                       | Waterstruck           |
| Work Size (mm)                   | 215 x 102.5 x 65      |
| Pack Quantity                    | 336 No.               |
| Individual Dry Brick Weight (kg) | 2.6                   |