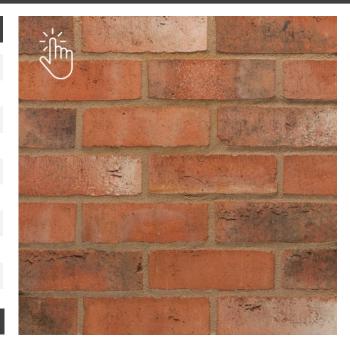

## Reclaimed Shire Sovereign Stock 73mm

## **Product Technical Information Sheet**

| Wienerberger Code                | 24317050         |
|----------------------------------|------------------|
| Production Plant                 | Hartlebury 1     |
| Manufacture                      | Waterstruck      |
| Configuration                    | Solid            |
| Colour                           | Red Multi        |
| Appearance                       | Waterstruck      |
| Work Size (mm)                   | 215 x 102.5 x 73 |
| Pack Quantity                    | 385 No.          |
| Individual Dry Brick Weight (kg) | 2.5              |