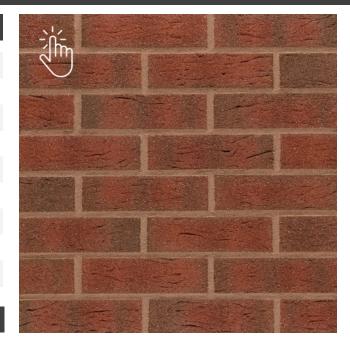

## Sandwell Red Multi

## **Product Technical Information Sheet**

| Wienerberger Code                | 24190350         |
|----------------------------------|------------------|
| Production Plant                 | Sandown          |
| Manufacture                      | Extruded/Wirecut |
| Configuration                    | Perforated       |
| Colour                           | Red Multi        |
| Appearance                       | Rolled           |
| Work Size (mm)                   | 215 x 102.5 x 65 |
| Pack Quantity                    | 504 No.          |
| Individual Dry Brick Weight (kg) | 2.0              |