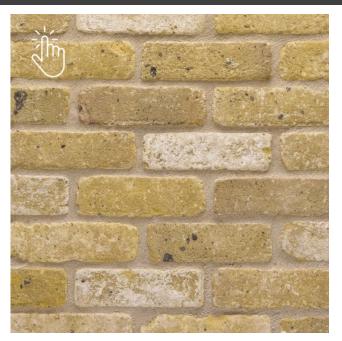

# **Smeed Dean Islington Yellow Rustica Imperial**

#### **Product Technical Information Sheet**

| Wienerberger Code                | 24234020               |
|----------------------------------|------------------------|
| Production Plant                 | Smeed Dean             |
| Manufacture                      | Soft Mud Moulded Stock |
| Configuration                    | Frogged                |
| Colour                           | Yellow Multi           |
| Appearance                       | Tumbled                |
| Work Size (mm)                   | 228 x 108 x 68         |
| Pack Quantity                    | 400 No.                |
| Individual Dry Brick Weight (kg) | 2.4                    |