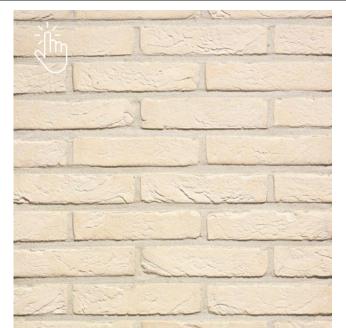

# **Super White 50mm**

#### **Product Technical Information Sheet**

| Wienerberger Code                | 151855                 |
|----------------------------------|------------------------|
| Production Plant                 | Beerse (Belgium)       |
| Manufacture                      | Soft Mud Moulded Stock |
| Configuration                    | Frogged                |
| Colour                           | White                  |
| Appearance                       | Creased                |
| Work Size (mm)                   | 210 x 100 x 50         |
| Pack Quantity                    | 648 No.                |
| Individual Dry Brick Weight (kg) | 1.7                    |