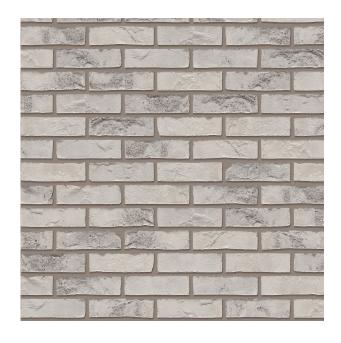

## **Smoked Branco**

| Product Technical Information Sheet |                |
|-------------------------------------|----------------|
| Wienerberger Code                   | 12152210       |
| Production Plant                    | Beerse         |
| Manufacture                         | Hand Moulded   |
| Configuration                       | Frogged        |
| Colour                              | Grey           |
| Appearance                          | Creased        |
| Work Size (mm)                      | 215 x 102 x 65 |
| Pack Quantity                       | 528            |
| Individual Dry Brick Weight (kg)    | 2.55           |
|                                     |                |

Technical data correct at time of issue. Individual dry brick weights can vary and are for guidance only. Any questions regarding this data should be referred to the wienerberger Technical Department. Due to the limitations of screen and print colour representation of product images it is advised that brick samples are viewed prior to ordering.