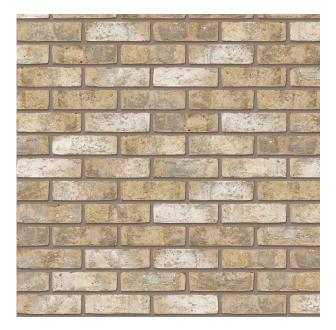

## Bronsgroen

| Product Technical Information Sheet |                  |
|-------------------------------------|------------------|
| Wienerberger Code                   | 133850           |
| Production Plant                    | Thorn            |
| Manufacture                         | Hand Moulded     |
| Configuration                       | Frogged          |
| Colour                              | Cream Multi      |
| Appearance                          | Creased          |
| Work Size (mm)                      | 215 x 102.5 x 65 |
| Pack Quantity                       | 552              |
| Individual Dry Brick Weight (kg)    | 2.19             |