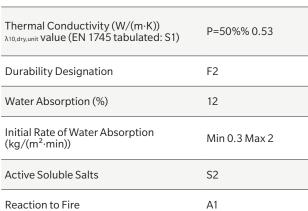

| Technical Properties to BS EN 771-1       |          |  |
|-------------------------------------------|----------|--|
| Size Tolerance (Mean/Range)               | T2/R1    |  |
| Percentage of Voids / Volume of Frogs     | 20       |  |
| Gross Dry Density (kg/m3 /Tolerance)      | 1775(D1) |  |
| Compressive Strength (N/mm <sup>2</sup> ) | 25       |  |
| Thermal Conductivity (W/(m-K))            |          |  |