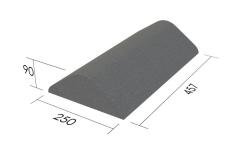

## **Product Technical Information Sheet**

Size of Unit 457 x 250 x 90mm

Minimum Coverage of Roof Tile 75mm

Antique Slate
Colours: Red Multi
Natural Red

Weight Per Ridge 5.35kg
Weight Per Pallet 856kg
Quantity Per Pallet 160
Quantity Per Band 5
Material Concrete