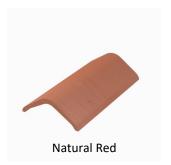

## **Product Technical Information Sheet**

Size of Unit 457 x 250 x 90mm

Minimum Coverage of Roof Tile 75mm

Antique Slate
Colours: Red Multi
Natural Red

Weight Per Ridge 5.35kg
Weight Per Pallet 856kg
Quantity Per Pallet 160
Quantity Per Band 5
Material Concrete