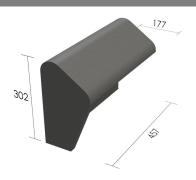

Technical Support

**Block End** 

| 90 |   |
|----|---|
|    | ~ |

Hip End

Hip Starter

**Mono Ridge** 

Mono Ridge Block End

(Available in Left and Right Hand.