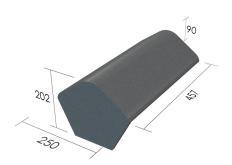

## **Product Technical Information Sheet**

Size of Unit 457 x 250 x 90mm

Minimum Coverage of Roof Tile 75mm

Antique Slate
Colours: Red Multi
Natural Red

Weight Per Ridge 5.35kg
Weight Per Pallet 856kg
Quantity Per Pallet 160
Quantity Per Band 5
Material Concrete