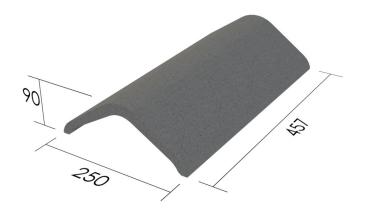

## **Product Technical Information Sheet**

Size of Unit 457 x 250 x 90mm

Minimum Coverage of Roof Tile 75mm

Antique Slate
Colours: Red Multi
Natural Red

Weight Per Ridge 5.35kg
Weight Per Pallet 856kg
Quantity Per Pallet 160
Quantity Per Band 5
Material Concrete