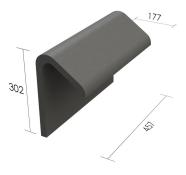

Technical Support

**Block End** 

| 90 |   |
|----|---|
|    | ~ |

Hip End

Hip Starter

**Mono Ridge** 

Mono Ridge Block End

(Available in Left and Right Hand.