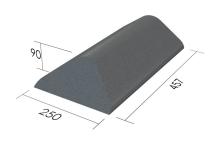

## **Product Technical Information Sheet**

Size of Unit 457 x 250 x 90mm

Minimum Coverage of Roof Tile 75mm

Antique Slate
Colours: Red Multi
Natural Red

Weight Per Ridge 5.35kg
Weight Per Pallet 856kg
Quantity Per Pallet 160
Quantity Per Band 5
Material Concrete