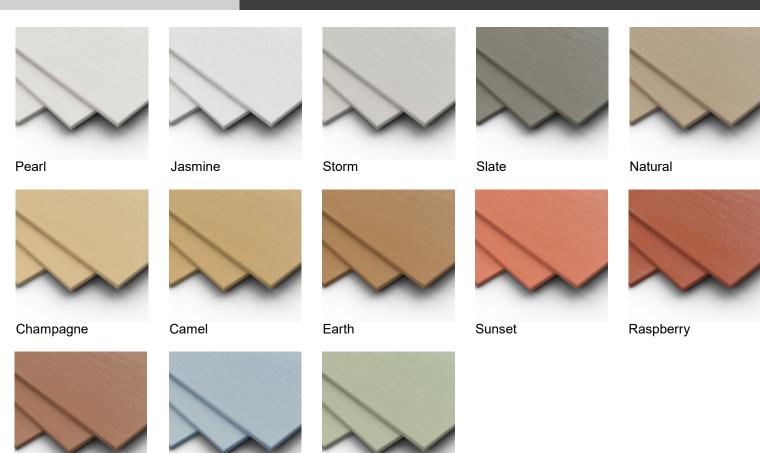

## **Colormat Scripto**

Deeply sanded to give a dynamic textured through coloured panel.

#### Issue Date: 30/04/2021

Technical data correct at time of issue. SVK panels conform to EN 12467 and are CE marked. The use of the panels for cladding is covered by European Technical Assessment 14/0284. Any questions regarding this data should be referred to the Wienerberger Technical Department. Due to the limitations of screen and print colour representation of product images it is advised that samples are viewed prior to ordering.