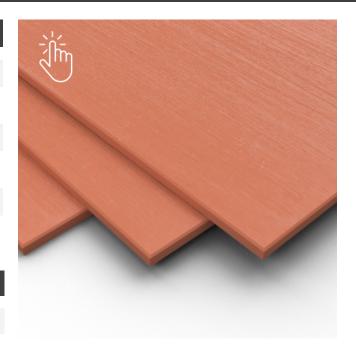

## **Colormat Scripto**

Deeply sanded to give a dynamic textured through coloured panel.

# **Colormat Scripto**

Deeply sanded to give a dynamic textured through coloured panel.

Daybreak

Chestnut

Caribbean