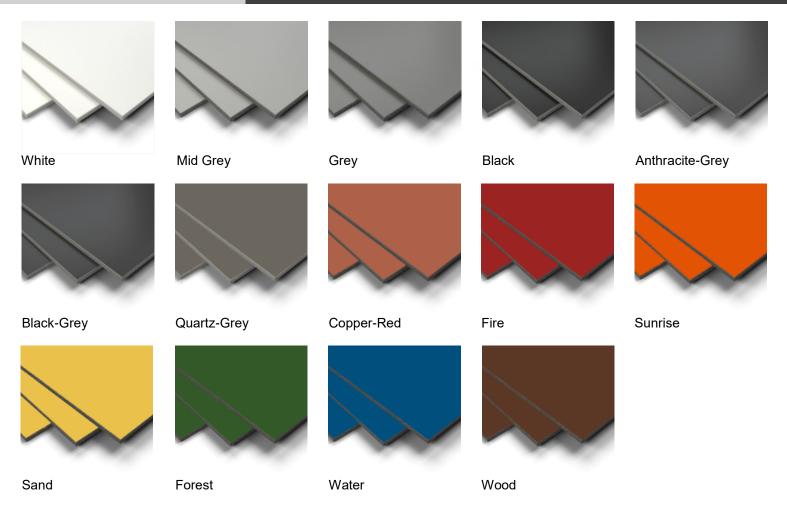

# **Decoboard Classic**

Smooth acrylic paint finish offering a classic and colourful high end façade.

Bespoke colours are available in almost any RAL or NCS colour for orders over 50m<sup>2</sup>