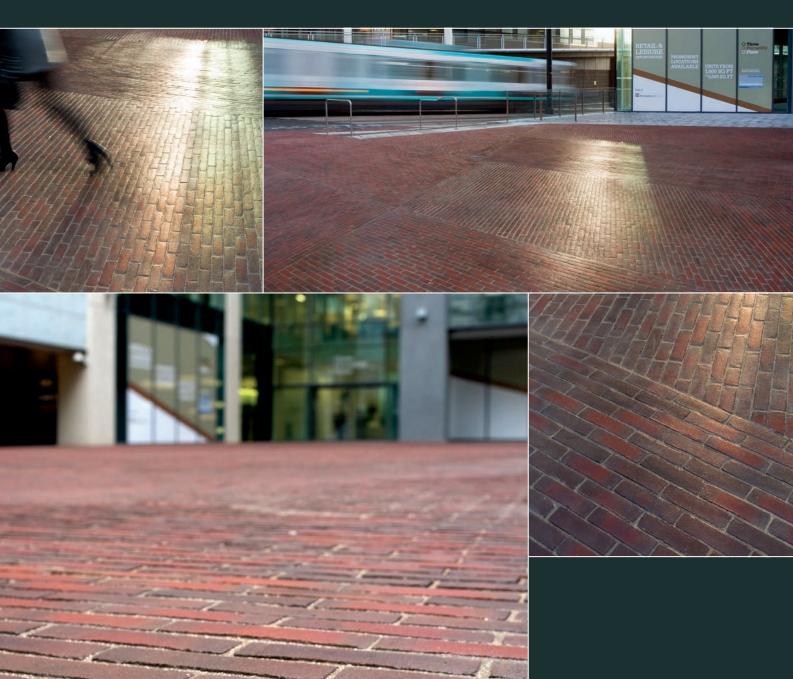

## ■ Piccadilly Place, Manchester

Echoing the earthy red tones of the industrial heritage of Manchester and the surrounding new-build complex, Piccadilly Place is the stunning central plaza of a landmark mixed use development. The incorporation of Wienerberger's Dutch Clay paving enabled landscape architects Austin-Smith:Lord to complete the scheme with a pallet of complimentary colours and textures.

The Wienerberger Dutch Clay pavers were also selected for their textural qualities: from the fine grain of the surface, through to the stretcher bond within a trapezoidal paving layout, which highlights its elongated geometry.