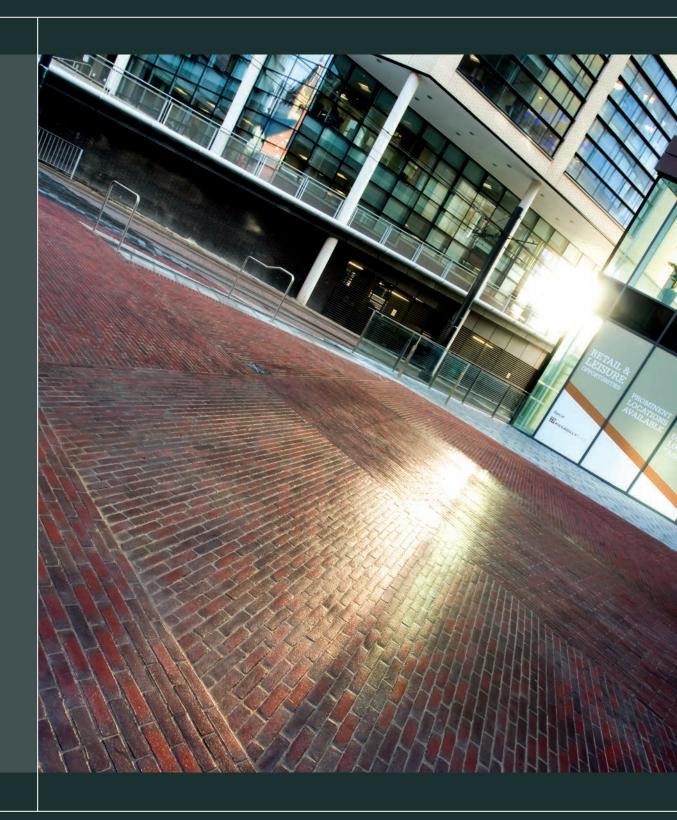

## ■ Piccadilly Place, Manchester

Echoing the earthy red tones of the industrial heritage of Manchester and the surrounding new-build complex, Piccadilly Place is the stunning central plaza of a landmark mixed use development. The incorporation of Wienerberger's Dutch Clay paving enabled landscape architects Austin-Smith:Lord to complete the scheme with a pallet of complimentary colours and textures.

The Wienerberger Dutch Clay pavers were also selected for their textural qualities: from the fine grain of the surface, through to the stretcher bond within a trapezoidal paving layout, which highlights its elongated geometry.