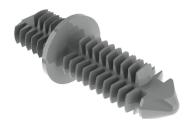

## **Plastic Fixings for Porotherm Applications**

Cavity insulation fixings
No tool assembly
No plugs or screws required
Simply drill, fix & push insulation on

Pipe & cable anchor point fixings
No tool assembly
No plugs or screws required
Simply drill, fix, cable tie or clip