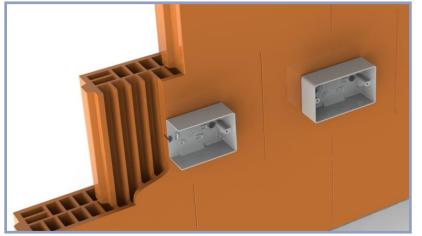

Box, sockets or beading fixings No tool assembly No plugs or screws required Simply drill and fix

DPC Membrane fixings
No tool assembly
No plugs or screws required
Simply drill and fix