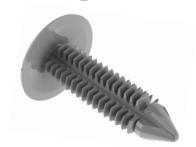

Box, sockets or beading fixings No tool assembly No plugs or screws required Simply drill and fix

DPC Membrane fixings
No tool assembly
No plugs or screws required
Simply drill and fix