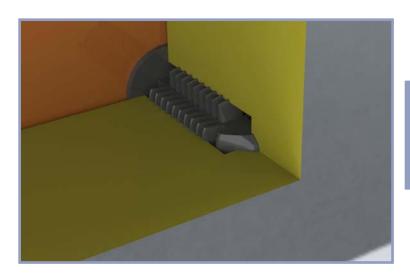

Box, sockets or beading fixings No tool assembly No plugs or screws required Simply drill and fix

DPC Membrane fixings
No tool assembly
No plugs or screws required
Simply drill and fix

## **Plastic Fixings for Porotherm Applications**

Cavity insulation fixings
No tool assembly
No plugs or screws required
Simply drill, fix & push insulation on

Pipe & cable anchor point fixings
No tool assembly
No plugs or screws required
Simply drill, fix, cable tie or clip