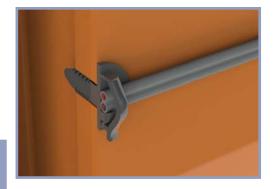

Box, sockets or beading fixings No tool assembly No plugs or screws required Simply drill and fix

DPC Membrane fixings
No tool assembly
No plugs or screws required
Simply drill and fix

## **Plastic Fixings for Porotherm Applications**

Cavity insulation fixings
No tool assembly
No plugs or screws required
Simply drill, fix & push insulation on

Pipe & cable anchor point fixings
No tool assembly
No plugs or screws required
Simply drill, fix, cable tie or clip