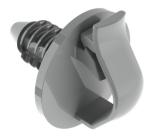

## **Plastic Fixings for Porotherm Applications**

Cavity insulation fixings
No tool assembly
No plugs or screws required
Simply drill, fix & push insulation on

Pipe & cable anchor point fixings
No tool assembly
No plugs or screws required
Simply drill, fix, cable tie or clip