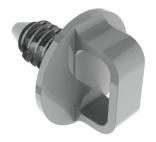

Box, sockets or beading fixings No tool assembly No plugs or screws required Simply drill and fix

DPC Membrane fixings
No tool assembly
No plugs or screws required
Simply drill and fix