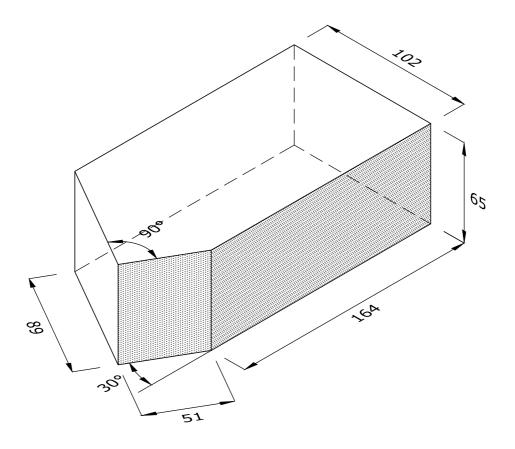

## **LEFT HAND SHOWN**

## AN.1.1 30° SQUINT

| Note: all specials may be perforated   | Indicates | This drawing is copyright.        | First issue date:             | 20.03.2017 |
|----------------------------------------|-----------|-----------------------------------|-------------------------------|------------|
| or frogged unless otherwise specified. | standard  | facing All dimensions must be che | ecked on site. Revision date: | 22.10.2018 |
| Fired dimensions shown unless          |           | Any discrepancy to be repo        | orted to us Scale:            | 1:2        |
| otherwise stated.                      |           | and resolved prior to work of     | commencing. Drawn by:         | AC         |