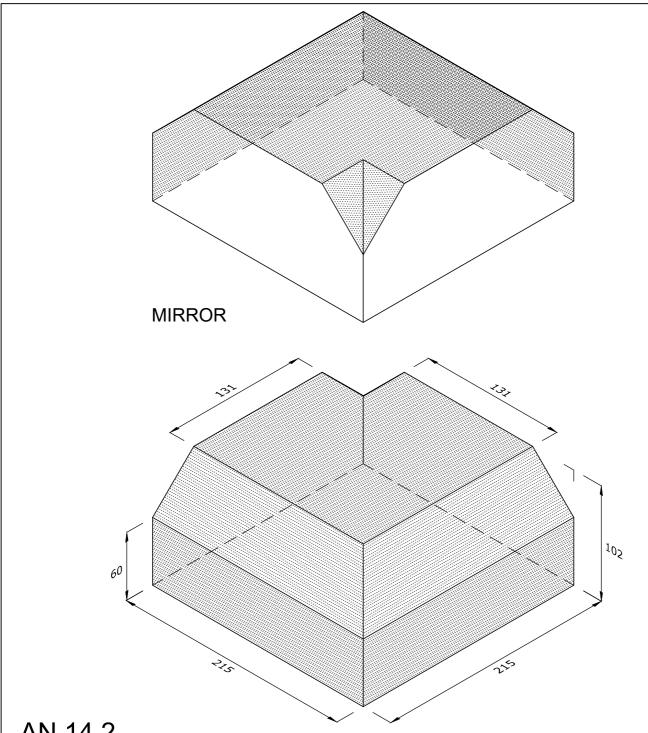

AN.14.2 DOUBLE CANT EXTERNAL RETURN WITH INTERNAL MITRE (SCOB)

| Note: all specials may be perforated   | Indicates       | This drawing is copyright.              | First issue date: | 05.11.2018 |
|----------------------------------------|-----------------|-----------------------------------------|-------------------|------------|
| or frogged unless otherwise specified. | standard facing | All dimensions must be checked on site. | Revision date:    |            |
| Fired dimensions shown unless          |                 | Any discrepancy to be reported to us    | Scale:            | NTS        |
| otherwise stated.                      |                 | and resolved prior to work commencing.  | Drawn by:         | AC         |