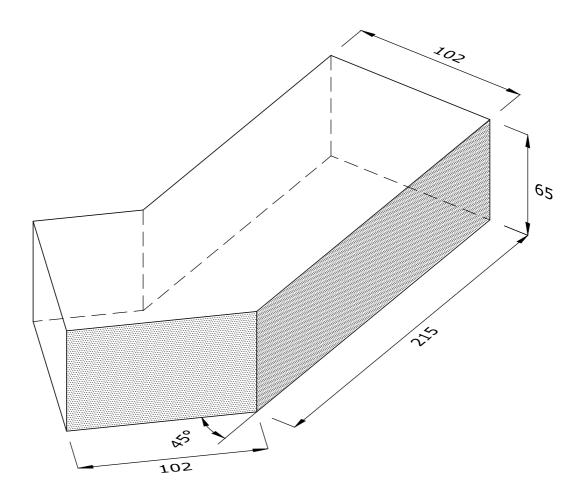

## **LEFT HAND SHOWN**

## AN.2.5 45° EXTERNAL ANGLE

| Note: all specials may be perforated   | Indicates       | This drawing is copyright.              | First issue date: | 20.03.2017 |
|----------------------------------------|-----------------|-----------------------------------------|-------------------|------------|
| or frogged unless otherwise specified. | standard facing | All dimensions must be checked on site. | Revision date:    | 23.10.2018 |
| Fired dimensions shown unless          |                 | Any discrepancy to be reported to us    | Scale:            | 1:2        |
| otherwise stated.                      |                 | and resolved prior to work commencing.  | Drawn by:         | AC         |