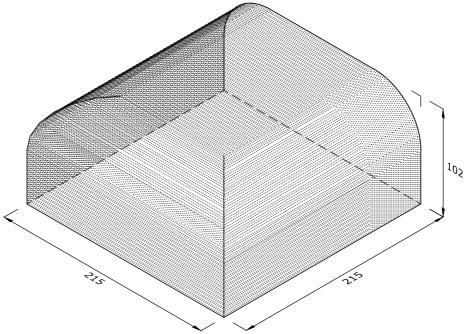

BN.15.4
STOP END TO DOUBLE BULLNOSE ON EDGE
AND TO BULLNOSE DOUBLE HEADER ON FLAT (SCOB)

| Note: all specials may be perforated   | Indicates       | This drawing is copyright.              | First issue date: | 10.12.18 |
|----------------------------------------|-----------------|-----------------------------------------|-------------------|----------|
| or frogged unless otherwise specified. | standard facing | All dimensions must be checked on site. | Revision date:    |          |
| Fired dimensions shown unless          |                 | Any discrepancy to be reported to us    | Scale:            | NTS      |
| otherwise stated.                      |                 | and resolved prior to work commencing.  | Drawn by:         | AC       |
|                                        | •               | •                                       | •                 |          |