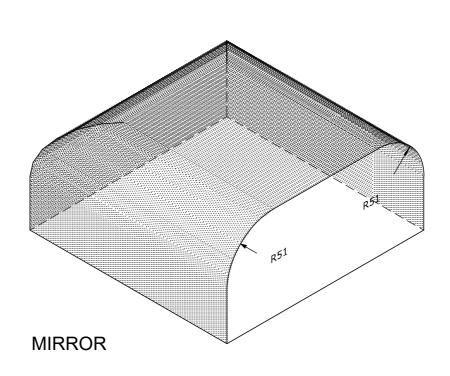

BN.15.4
STOP END TO DOUBLE BULLNOSE ON EDGE
AND TO BULLNOSE DOUBLE HEADER ON FLAT (SCOB)

| Note: all specials may be perforated   | Indicates       | This drawing is copyright.              | First issue date: | 10.12.18 |
|----------------------------------------|-----------------|-----------------------------------------|-------------------|----------|
| or frogged unless otherwise specified. | standard facing | All dimensions must be checked on site. | Revision date:    |          |
| Fired dimensions shown unless          |                 | Any discrepancy to be reported to us    | Scale:            | NTS      |
| otherwise stated.                      |                 | and resolved prior to work commencing.  | Drawn by:         | AC       |
|                                        | •               | •                                       | •                 |          |