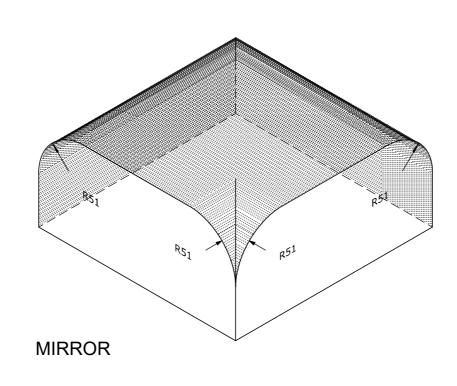

BN.19.2
EXTERNAL RETURN TO DOUBLE BULLNOSE ON EDGE AND TO BULLNOSE DOUBLE HEADER ON FLAT (SCOB)

| Note: all specials may be perforated   |  |  |  |
|----------------------------------------|--|--|--|
| or frogged unless otherwise specified. |  |  |  |
| Fired dimensions shown unless          |  |  |  |
| otherwise stated.                      |  |  |  |