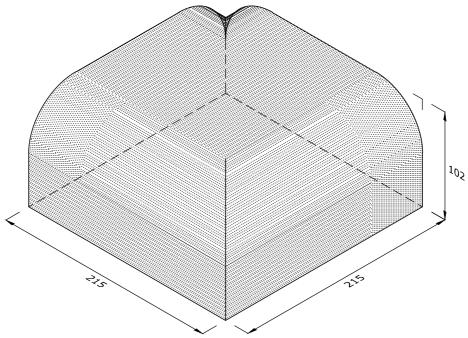

BN.19.2
EXTERNAL RETURN TO DOUBLE BULLNOSE ON EDGE AND TO BULLNOSE DOUBLE HEADER ON FLAT (SCOB)

| Note: all specials may be perforated   |  |  |  |
|----------------------------------------|--|--|--|
| or frogged unless otherwise specified. |  |  |  |
| Fired dimensions shown unless          |  |  |  |
| otherwise stated.                      |  |  |  |