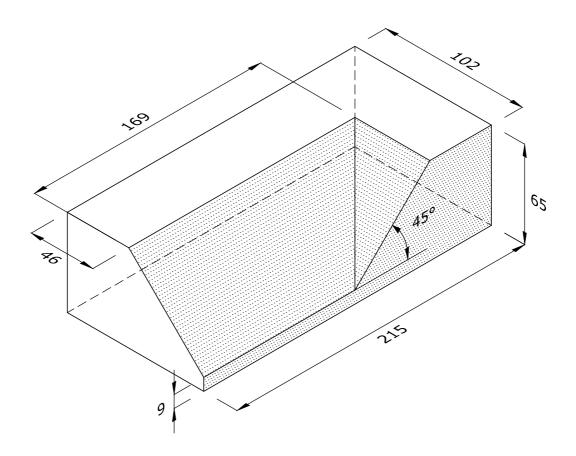

## **LEFT HAND SHOWN**

## PL.4.1 PLINTH INTERNAL RETURN (LONG)

| Note: all specials may be perforated   | Indicates                 | This drawing is copyright.              | First issue date: | 19.11.18 |
|----------------------------------------|---------------------------|-----------------------------------------|-------------------|----------|
| or frogged unless otherwise specified. | Indicates standard facing | All dimensions must be checked on site. | Revision date:    |          |
| Fired dimensions shown unless          |                           | Any discrepancy to be reported to us    | Scale:            | 1:2      |
| otherwise stated.                      |                           | and resolved prior to work commencing.  | Drawn by:         | AC       |