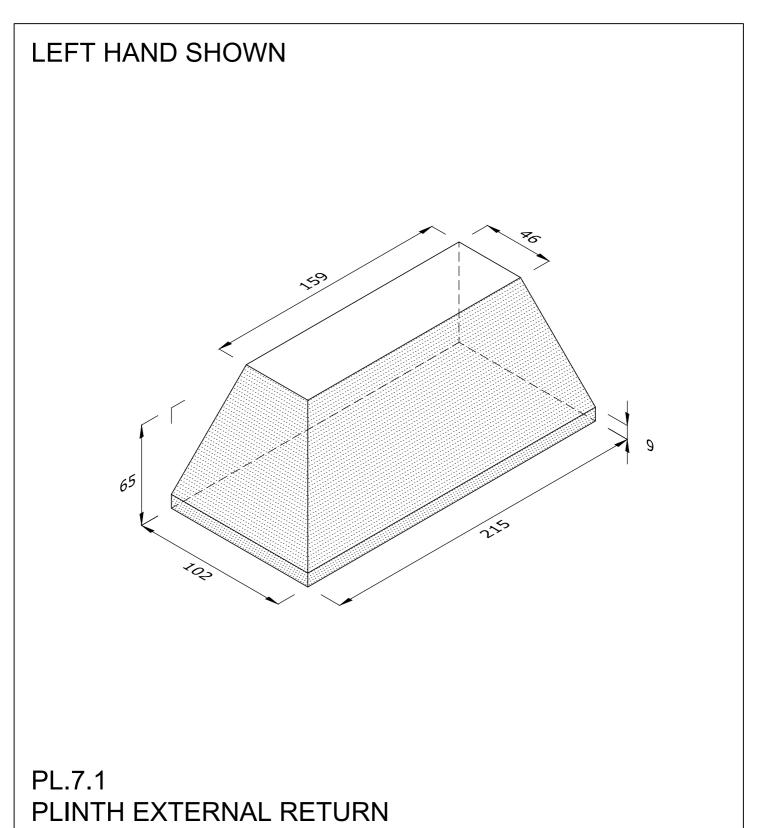

| Note: all specials may be perforated   | Indicates       | This drawing is copyright.              | First issue date: | 23.11.18 |
|----------------------------------------|-----------------|-----------------------------------------|-------------------|----------|
| or frogged unless otherwise specified. | standard facing | All dimensions must be checked on site. | Revision date:    |          |
| Fired dimensions shown unless          |                 | Any discrepancy to be reported to us    | Scale:            | NTS      |
| otherwise stated.                      |                 | and resolved prior to work commencing.  | Drawn by:         | AC       |

Wienerberger Ltd Tel: 0161 491 8200 Fax: 0844 334 4100 Email: design.uk@wienerberger.com