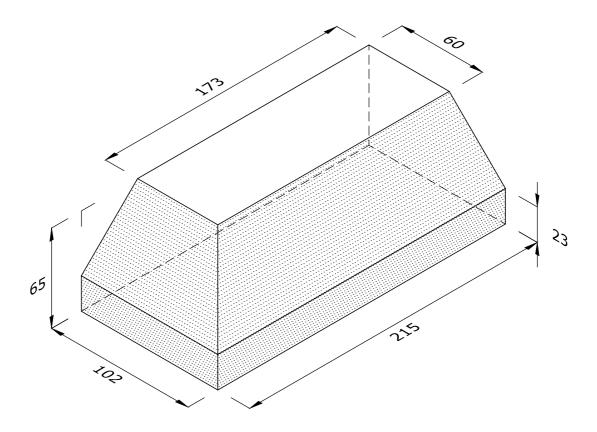

## **LEFT HAND SHOWN**

## PL.7.2 PLINTH EXTERNAL RETURN

| Note: all specials may be perforated   | Indicates       | This drawing is copyright.              | First issue date: | 23.11.18 |
|----------------------------------------|-----------------|-----------------------------------------|-------------------|----------|
| or frogged unless otherwise specified. | standard facing | All dimensions must be checked on site. | Revision date:    |          |
| Fired dimensions shown unless          |                 | Any discrepancy to be reported to us    | Scale:            | NTS      |
| otherwise stated.                      |                 | and resolved prior to work commencing.  | Drawn by:         | AC       |